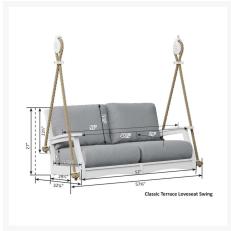

## **Product Images**











## **Short Description**

Classic Terrace Loveseat Swing CTLSW5727

### Description

With its timeless appeal and lasting durability, the Classic Terrace Loveseat Swing (CTLSW5727) by Berlin Gardens makes an excellent pick for low-maintenance patio seating. Classic Terrace's extra-plush cushions, slatted backs and gently flared frame design give it a unique visual appeal, while sturdy, all-weather construction ensures lasting performance across the seasons. Whether you're looking for a refreshing pop of color, relaxing earth tones or minimalist basics for your next patio upgrade, this deep seating collection is sure to impress at your next gathering. Constructed with PolyTuf™ Lumber, one of the highest grades of poly lumber on the market, this piece is guaranteed to last. Its durable alu