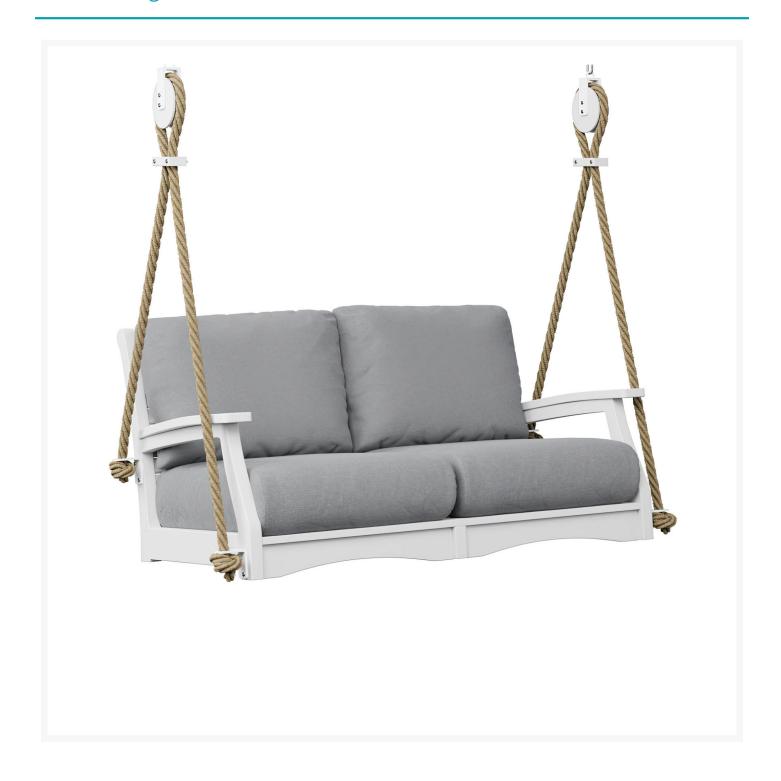

## **Short Description**

Classic Terrace Loveseat Swing CTLSW5727

### Description

With its timeless appeal and lasting durability, the Classic Terrace Loveseat Swing (CTLSW5727) by Berlin Gardens makes an excellent pick for low-maintenance patio seating. Classic Terrace's extra-plush cushions, slatted backs and gently flared frame design give it a unique visual appeal, while sturdy, all-weather construction ensures lasting performance across the seasons. Whether you're looking for a refreshing pop of color, relaxing earth tones or minimalist basics for your next patio upgrade, this deep seating collection is sure to impress at your next gathering. Constructed with PolyTuf™ Lumber, one of the highest grades of poly lumber on the market, this piece is guaranteed to last. Its durable aluminum support pieces, all-weather cushions and fade-resistant fabric are also made to endure in any outdoor setting, rain or shine.

#### Includes

- One (1) Classic Terrace Loveseat Swing with Cushions CTLSW5727
- Two (2) 44" Stainless Steel Chains

#### **Dimensions**

• 58" L X 32" D x 27" H (82 lbs.)

#### **Features**

- PolyTuf™ Lumber is dense, durable and virtually maintenance free
- Unlike natural wood, poly lumber won't crack, fade or rot over time
- Built to withstand a range of climates, including hot sun, snowy winters, and strong coastal winds
- High Density Polyethylene (HDPE) lumber manufactured using 95% recycled plastic
- UV protectant and color infused into the lumber; no painting or waterproofing needed
- Fully welded, powder coated aluminum frames provide long-lasting support underneath poly lumber
- BPA free and Amish made in the USA
- Cushions are made with quick-drying Polyurethane foam and wrapped in Dacron, which wicks away moisture
- Cushions are made with Sunbrella fabric, which has a 5 year fade warranty and is easy to clean
- Chrome-plated stainless steel fasteners and aluminum support pieces are corrosion resistant
- Frame and cushions are easy to clean; simply spray off with a hose
- Some assembly required