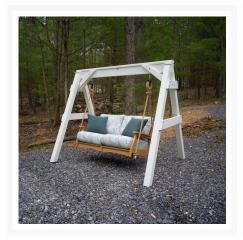

### Description

With its timeless appeal and lasting durability, the Classic Terrace Loveseat Swing (CTLSW5727) by Berlin Gardens makes an excellent pick for low-maintenance patio seating. Classic Terrace's extra-plush cushions, slatted backs and gently flared frame design give it a unique visual appeal, while sturdy, all-weather construction ensures lasting performance across the seasons. Whether you're looking for a refreshing pop of color, relaxing earth tones or minimalist basics for your next patio upgrade, this deep seating collection is sure to impress at your next gathering. Constructed with PolyTuf™ Lumber, one of the highest grades of poly lumber on the market, this piece is guaranteed to last. Its durable aluminum support pieces, all-weather cushions and fade-resistant fabric are also made to endure in any outdoor setting, rain or shine.

#### Includes

- One (1) Classic Terrace Loveseat Swing with Cushions CTLSW5727
- Two (2) 44" Stainless Steel Chains