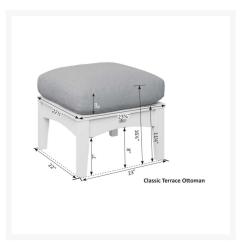

#### **Dimensions**

- 23.5" W X 22" D X 11.5" H (24 lbs.)
- Seat Height (With Cushion): 16.25"
- Seat Height (No Cushion): 11.25"