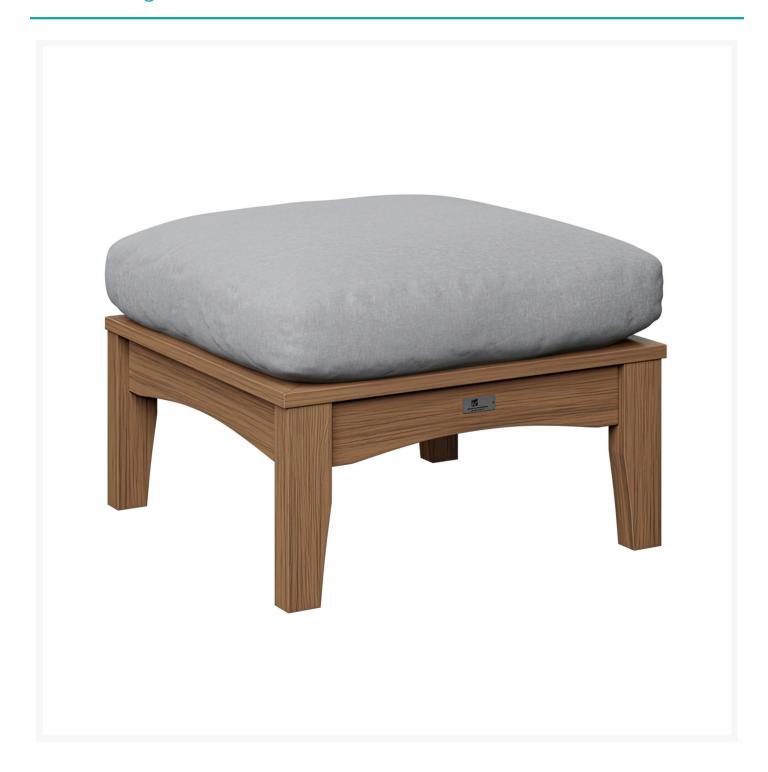

## **Short Description**

Classic Terrace Ottoman CTO2511

### Description

With its timeless appeal and lasting durability, the Classic Terrace Ottoman (CTO2511) by Berlin Gardens makes an excellent pick for low-maintenance patio seating. Classic Terrace's extra-plush cushions, slatted backs and gently flared frame design give it a unique visual appeal, while sturdy, all-weather construction ensures lasting performance across the seasons. Whether you're looking for a refreshing pop of color, relaxing earth tones or minimalist basics for your next patio upgrade, this deep seating collection is sure to impress at your next gathering. Constructed with PolyTuf™ Lumber, one of the highest grades of poly lumber on the market, this piece is guaranteed to last. Its durable aluminum support pieces, all-weather cushions and fade-resistant fabric are also made to endure in any outdoor setting, rain or shine.

#### **Dimensions**

- 23.5" W X 22" D X 11.5" H (24 lbs.)
- Seat Height (With Cushion): 16.25"
- Seat Height (No Cushion): 11.25"