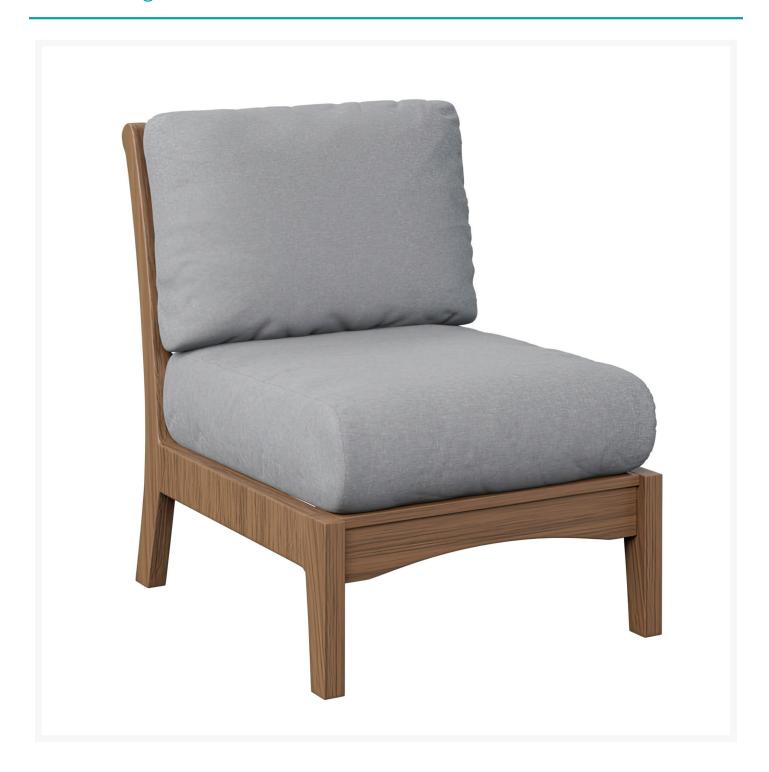

## **Short Description**

Classic Terrace Center Armless Chair CTCAS2434

### Description

With its timeless appeal and lasting durability, the Classic Terrace Center Armless Chair (CTCAS2434) by Berlin Gardens makes an excellent pick for low-maintenance patio seating. Classic Terrace's extra-plush cushions, slatted backs and gently flared frame design give it a unique visual appeal, while sturdy, all-weather construction ensures lasting performance across the seasons. Whether you're looking for a refreshing pop of color, relaxing earth tones or minimalist basics for your next patio upgrade, this deep seating collection is sure to impress at your next gathering. Constructed with PolyTuf™ Lumber, one of the highest grades of poly lumber on the market, this piece is guaranteed to last. Its durable aluminum support pieces, all-weather cushions and fade-resistant fabric are also made to endure in any outdoor setting, rain or shine.

#### **Features**

- PolyTuf™ Lumber is dense, durable and virtually maintenance free
- Unlike natural wood, poly lumber won't crack, fade or rot over time
- Built to withstand a range of climates, including hot sun, snowy winters, and strong coastal winds
- High Density Polyethylene (HDPE) lumber manufactured using 95% recycled plastic
- UV protectant and color infused into the lumber; no painting or waterproofing needed
- BPA free and Amish made in the USA
- Cushions are made with quick-drying Polyurethane foam and wrapped in Dacron, which wicks away moisture
- Cushions are made with Sunbrella fabric, which has a 5 year fade warranty and is easy to clean
- Chrome-plated stainless steel fasteners and aluminum support pieces are corrosion resistant
- Frame and cushions are easy to clean; simply spray off with a hose
- No assembly required