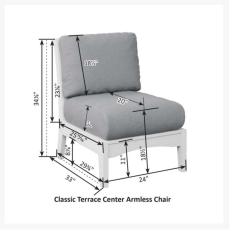

#### **Dimensions**

- 24" L X 33" D X 34.5" H (32 lbs.)
- Seat Height (With Cushion): 18.5"

• Seat Height (No Cushion): 11"