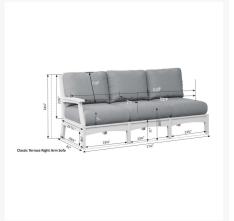

## **Short Description**

Classic Terrace Right Arm Sectional Sofa CTRSS7934

#### **Dimensions**

- 78.5" L X 33" D X 34.5" H (102 lbs.)
- Arm Height: 23.75"

- Seat Height (With Cushion): 18.5"
- Seat Height (No Cushion): 11"