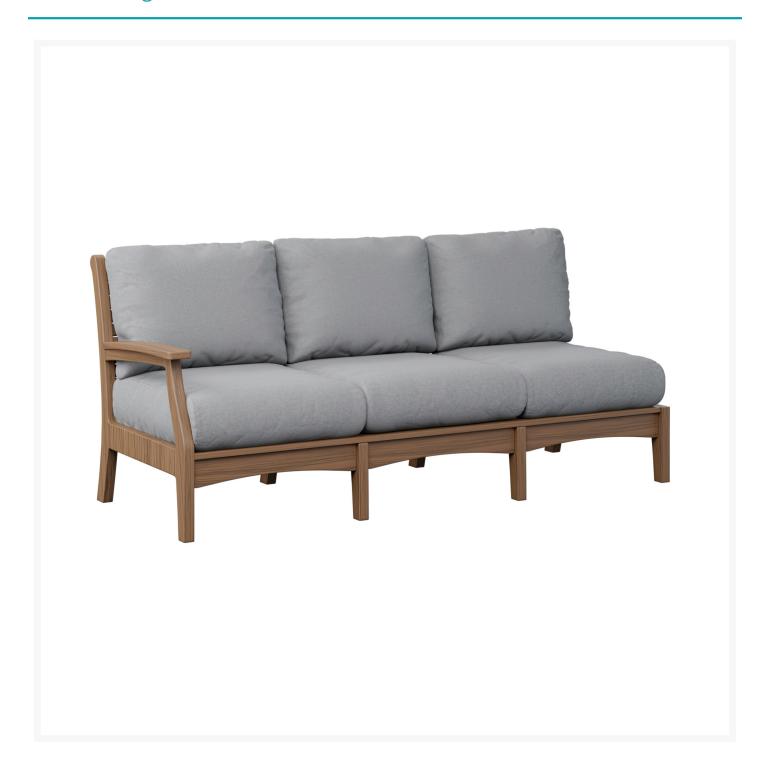

## **Short Description**

Classic Terrace Right Arm Sectional Sofa CTRSS7934

## Description

With its timeless appeal and lasting durability, the Classic Terrace Right Arm Sectional Sofa (CTRSS7934) by Berlin Gardens makes an excellent pick for low-maintenance patio seating. Classic Terrace's extra-plush cushions, slatted backs and gently flared frame design give it a unique visual appeal, while sturdy, all-weather construction ensures lasting performance across the seasons. Whether you're looking for a refreshing pop of color, relaxing earth tones or minimalist basics for your next patio upgrade, this deep seating collection is sure to impress at your next gathering. Constructed with PolyTuf™ Lumber, one of the highest grades of poly lumber on the market, this piece is guaranteed to last. Its durable aluminum support pieces, all-weather cushions and fade-resistant fabric are also made to endure in any outdoor setting, rain or shine.

#### **Dimensions**

- 78.5" L X 33" D X 34.5" H (102 lbs.)
- Arm Height: 23.75"

- Seat Height (With Cushion): 18.5"
- Seat Height (No Cushion): 11"

#### **Features**

- PolyTuf™ Lumber is dense, durable and virtually maintenance free
- Unlike natural wood, poly lumber won't crack, fade or rot over time
- Built to withstand a range of climates, including hot sun, snowy winters, and strong coastal winds
- High Density Polyethylene (HDPE) lumber manufactured using 95% recycled plastic
- UV protectant and color infused into the lumber; no painting or waterproofing needed
- BPA free and Amish made in the USA
- Cushions are made with quick-drying Polyurethane foam and wrapped in Dacron, which wicks away moisture
- Cushions are made with Sunbrella fabric, which has a 5 year fade warranty and is easy to clean
- Chrome-plated stainless steel fasteners and aluminum support pieces are corrosion resistant
- Frame and cushions are easy to clean; simply spray off with a hose
- No assembly required
- When seated, the chair arm will appear on your right