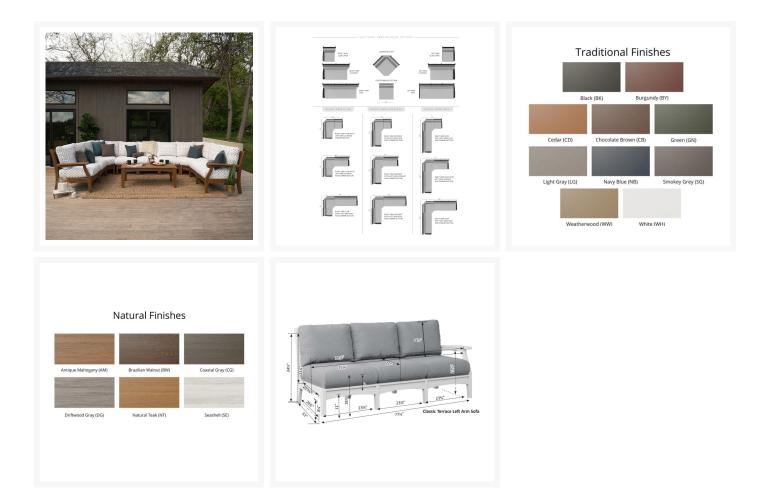

#### Dimensions

- 78.5" L X 33" D X 34.5" H (102 lbs.)
- Arm Height: 23.75"

- Seat Height (With Cushion): 18.5"
- Seat Height (No Cushion): 11"

#### Features

- PolyTuf<sup>™</sup> Lumber is dense, durable and virtually maintenance free
- Unlike natural wood, poly lumber won't crack, fade or rot over time
- Built to withstand a range of climates, including hot sun, snowy winters, and strong coastal winds
- High Density Polyethylene (HDPE) lumber manufactured using 95% recycled plastic
- UV protectant and color infused into the lumber; no painting or waterproofing needed
- BPA free and Amish made in the USA
- Cushions are made with quick-drying Polyurethane foam and wrapped in Dacron, which wicks away moisture
- Cushions are made with Sunbrella fabric, which has a 5 year fade warranty and is easy to clean
- Chrome-plated stainless steel fasteners and aluminum support pieces are corrosion resistant
- Frame and cushions are easy to clean; simply spray off with a hose
- No assembly required
- When seated, the chair arm will appear on your left

### Additional Information

| SKU                  | CTLSS7934                                                    |
|----------------------|--------------------------------------------------------------|
| Brand                | Berlin Gardens                                               |
| Ships Out Estimate   | 2 - 3 Weeks                                                  |
| Residential Warranty | Poly Lumber: 20 Years<br>Cushions: 1 Year<br>Fabric: 5 Years |
| Fabric               | Performance Fabric Choices                                   |