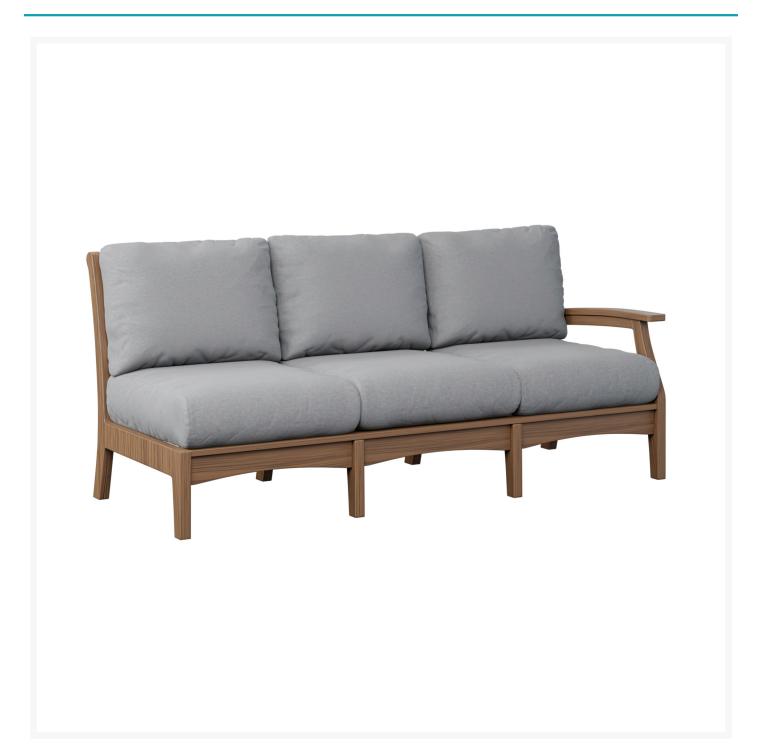

### Short Description

Classic Terrace Left Arm Sectional Sofa CTLSS7934

### Description

With its timeless appeal and lasting durability, the Classic Terrace Left Arm Sectional Sofa (CTLSS7934) by Berlin Gardens makes an excellent pick for low-maintenance patio seating. Classic Terrace's extra-plush cushions, slatted backs and gently flared frame design give it a unique visual appeal, while sturdy, all-weather construction ensures lasting performance across the seasons. Whether you're looking for a refreshing pop of color, relaxing earth tones or minimalist basics for your next patio upgrade, this deep seating collection is sure to impress at your next gathering. Constructed with PolyTuf™ Lumber, one of the highest grades of poly lumber on the market, this piece is guaranteed to last. Its durable aluminum support pieces, all-weather cushions and fade-resistant fabric are also made to endure in any outdoor setting, rain or shine.

#### Dimensions

- 78.5" L X 33" D X 34.5" H (102 lbs.)
- Arm Height: 23.75"

- Seat Height (With Cushion): 18.5"
- Seat Height (No Cushion): 11"

#### Features

- PolyTuf<sup>™</sup> Lumber is dense, durable and virtually maintenance free
- Unlike natural wood, poly lumber won't crack, fade or rot over time
- Built to withstand a range of climates, including hot sun, snowy winters, and strong coastal winds
- High Density Polyethylene (HDPE) lumber manufactured using 95% recycled plastic
- UV protectant and color infused into the lumber; no painting or waterproofing needed
- BPA free and Amish made in the USA
- Cushions are made with quick-drying Polyurethane foam and wrapped in Dacron, which wicks away moisture
- Cushions are made with Sunbrella fabric, which has a 5 year fade warranty and is easy to clean
- Chrome-plated stainless steel fasteners and aluminum support pieces are corrosion resistant
- Frame and cushions are easy to clean; simply spray off with a hose
- No assembly required
- When seated, the chair arm will appear on your left