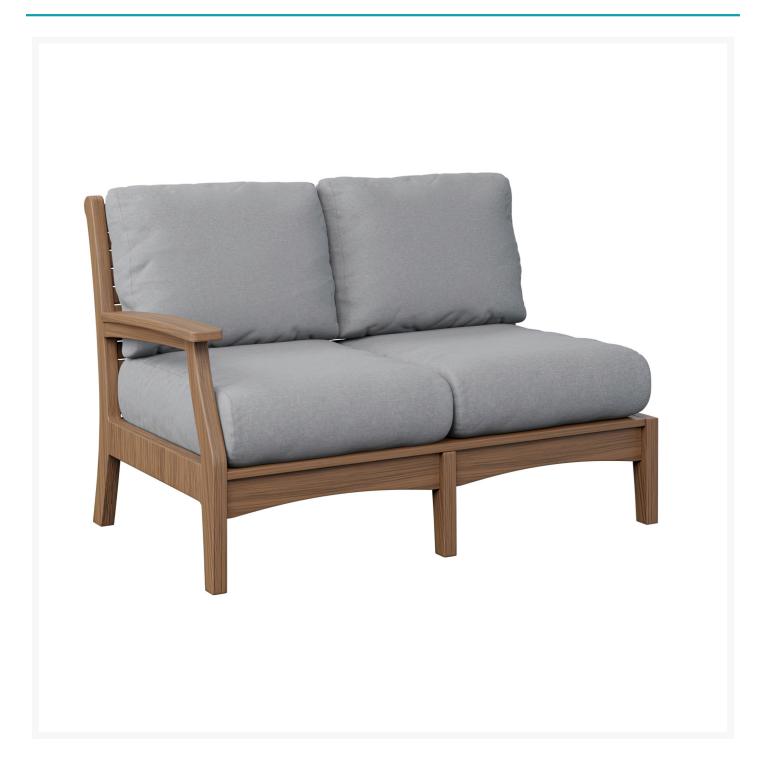

### **Short Description**

Classic Terrace Right Arm Sectional Loveseat CTRSL5334

### Description

With its timeless appeal and lasting durability, the Classic Terrace Right Arm Sectional Loveseat (CTRSL5334) by Berlin Gardens makes an excellent pick for low-maintenance patio seating. Classic Terrace's extra-plush cushions, slatted backs and gently flared frame design give it a unique visual appeal, while sturdy, all-weather construction ensures lasting performance across the seasons. Whether you're looking for a refreshing pop of color, relaxing earth tones or minimalist basics for your next patio upgrade, this deep seating collection is sure to impress at your next gathering. Constructed with PolyTuf™ Lumber, one of the highest grades of poly lumber on the market, this piece is guaranteed to last. Its durable aluminum support pieces, all-weather cushions and fade-resistant fabric are also made to endure in any outdoor setting, rain or shine.

#### Dimensions

- 53.5" L X 33" D X 34.5" H (72 lbs.)
- Arm Height: 23.75"

- Seat Height (With Cushion): 18.5"
- Seat Height (No Cushion): 11"

#### Features

- PolyTuf<sup>™</sup> Lumber is dense, durable and virtually maintenance free
- Unlike natural wood, poly lumber won't crack, fade or rot over time
- Built to withstand a range of climates, including hot sun, snowy winters, and strong coastal winds
- High Density Polyethylene (HDPE) lumber manufactured using 95% recycled plastic
- UV protectant and color infused into the lumber; no painting or waterproofing needed
- BPA free and Amish made in the USA
- Cushions are made with quick-drying Polyurethane foam and wrapped in Dacron, which wicks away moisture
- Cushions are made with Sunbrella fabric, which has a 5 year fade warranty and is easy to clean
- Chrome-plated stainless steel fasteners and aluminum support pieces are corrosion resistant
- Frame and cushions are easy to clean; simply spray off with a hose
- No assembly required
- When seated, the chair arm will appear on your right