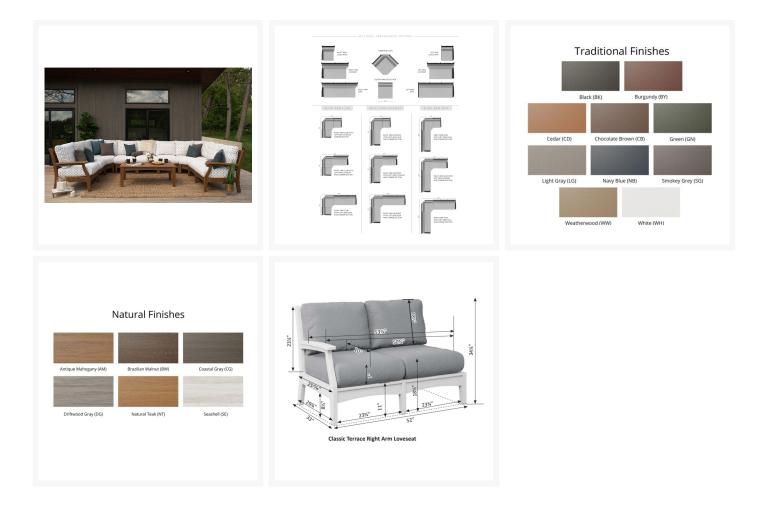

#### Dimensions

- 53.5" L X 33" D X 34.5" H (72 lbs.)
- Arm Height: 23.75"

- Seat Height (With Cushion): 18.5"
- Seat Height (No Cushion): 11"

### Additional Information

| SKU                  | CTRSL5334                                                    |
|----------------------|--------------------------------------------------------------|
| Brand                | Berlin Gardens                                               |
| Ships Out Estimate   | 2 - 3 Weeks                                                  |
| Residential Warranty | Poly Lumber: 20 Years<br>Cushions: 1 Year<br>Fabric: 5 Years |
| Fabric               | Performance Fabric Choices                                   |