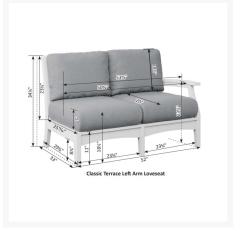

#### **Dimensions**

- 53.5" L X 33" D X 34.5" H (72 lbs.)
- Arm Height: 23.75"

- Seat Height (With Cushion): 18.5"
- Seat Height (No Cushion): 11"