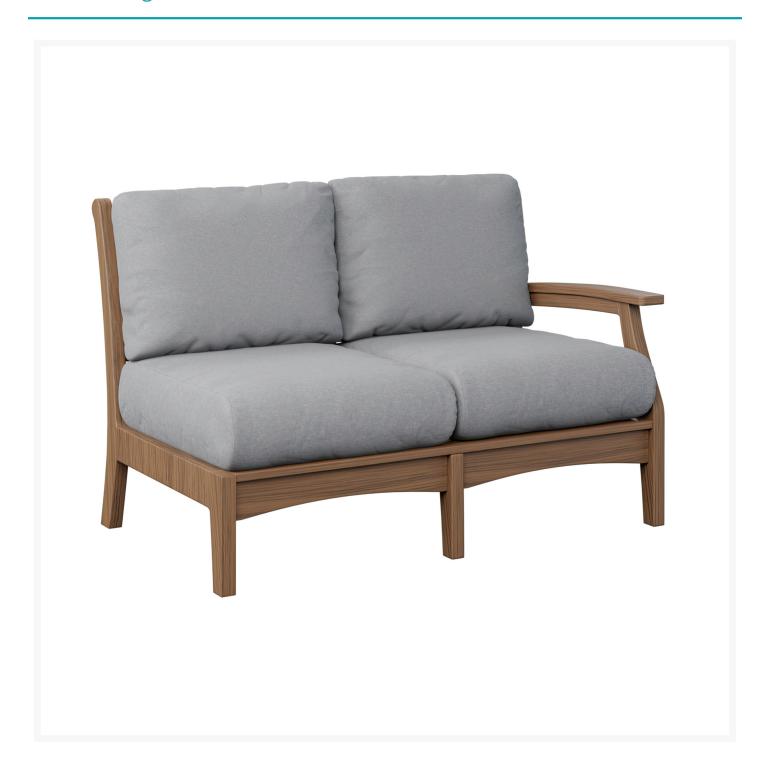

## **Short Description**

Classic Terrace Left Arm Sectional Loveseat CTLSL5334

## Description

With its timeless appeal and lasting durability, the Classic Terrace Left Arm Sectional Loveseat (CTLSL5334) by Berlin Gardens makes an excellent pick for low-maintenance patio seating. Classic Terrace's extra-plush cushions, slatted backs and gently flared frame design give it a unique visual appeal, while sturdy, all-weather construction ensures lasting performance across the seasons. Whether you're looking for a refreshing pop of color, relaxing earth tones or minimalist basics for your next patio upgrade, this deep seating collection is sure to impress at your next gathering. Constructed with PolyTuf™ Lumber, one of the highest grades of poly lumber on the market, this piece is guaranteed to last. Its durable aluminum support pieces, all-weather cushions and fade-resistant fabric are also made to endure in any outdoor setting, rain or shine.

#### **Dimensions**

- 53.5" L X 33" D X 34.5" H (72 lbs.)
- Arm Height: 23.75"

- Seat Height (With Cushion): 18.5"
- Seat Height (No Cushion): 11"