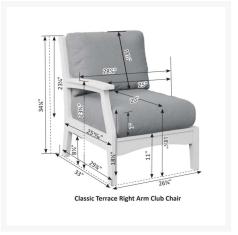

### **Dimensions**

- 28.25" L X 33" D X 34" H (42 lbs.)
- Arm Height: 23.75"

- Seat Height (With Cushion): 18.5"
- Seat Height (No Cushion): 11"