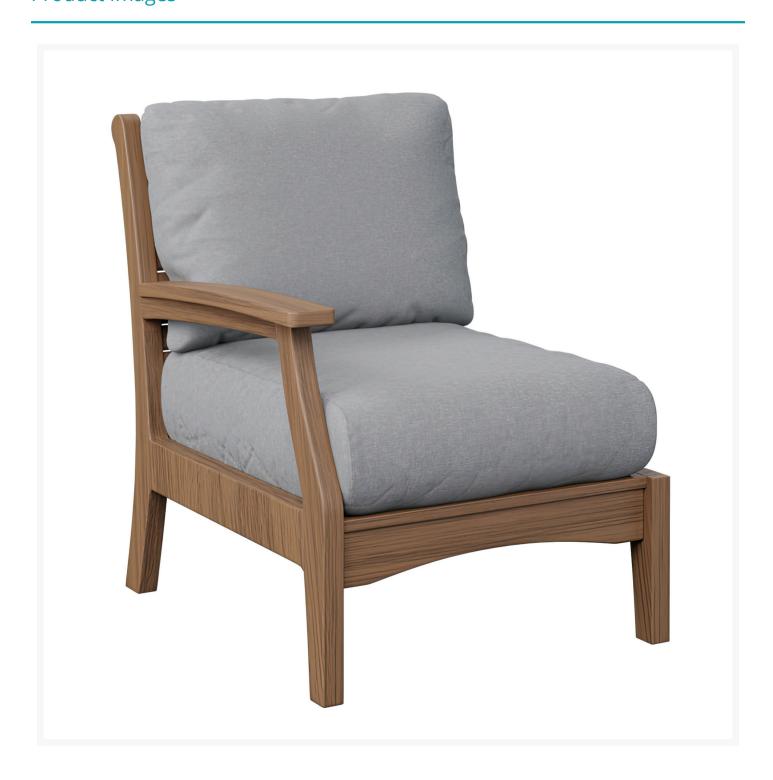

## **Short Description**

Classic Terrace Right Arm Sectional Club Chair CTRSC2934

## Description

With its timeless appeal and lasting durability, the Classic Terrace Right Arm Sectional Club Chair (CTRSC2934) by Berlin Gardens makes an excellent pick for low-maintenance patio seating. Classic Terrace's extra-plush cushions, slatted backs and gently flared frame design give it a unique visual appeal, while sturdy, all-weather construction ensures lasting performance across the seasons. Whether you're looking for a refreshing pop of color, relaxing earth tones or minimalist basics for your next patio upgrade, this deep seating collection is sure to impress at your next gathering. Constructed with PolyTuf™ Lumber, one of the highest grades of poly lumber on the market, this piece is guaranteed to last. Its durable aluminum support pieces, all-weather cushions and fade-resistant fabric are also made to endure in any outdoor setting, rain or shine.

#### **Features**

- PolyTuf™ Lumber is dense, durable and virtually maintenance free
- Unlike natural wood, poly lumber won't crack, fade or rot over time
- Built to withstand a range of climates, including hot sun, snowy winters, and strong coastal winds
- High Density Polyethylene (HDPE) lumber manufactured using 95% recycled plastic
- UV protectant and color infused into the lumber; no painting or waterproofing needed
- BPA free and Amish made in the USA
- Cushions are made with quick-drying Polyurethane foam and wrapped in Dacron, which wicks away moisture
- Cushions are made with Sunbrella fabric, which has a 5 year fade warranty and is easy to clean
- Chrome-plated stainless steel fasteners and aluminum support pieces are corrosion resistant
- Frame and cushions are easy to clean; simply spray off with a hose
- No assembly required
- When seated, the chair arm will appear on your right