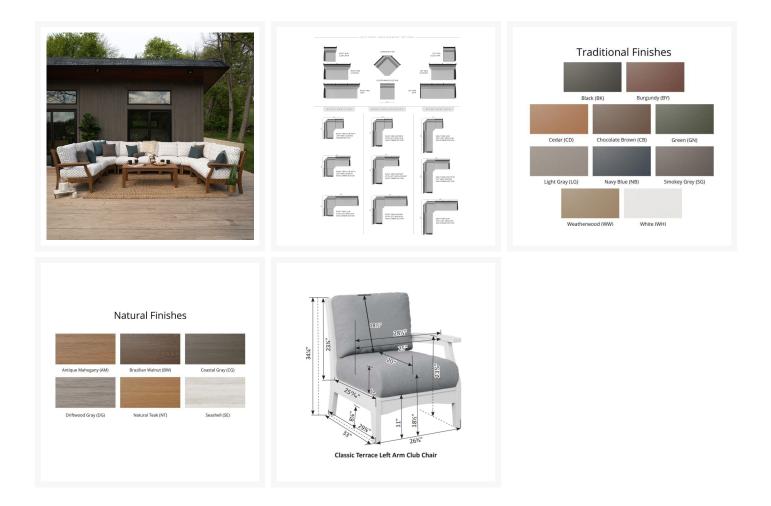

#### Dimensions

- 28.25" L X 33" D X 34" H (42 lbs.)
- Arm Height: 23.75"

- Seat Height (With Cushion): 18.5"
- Seat Height (No Cushion): 11"

#### Features

- PolyTuf<sup>™</sup> Lumber is dense, durable and virtually maintenance free
- Unlike natural wood, poly lumber won't crack, fade or rot over time
- Built to withstand a range of climates, including hot sun, snowy winters, and strong coastal winds
- High Density Polyethylene (HDPE) lumber manufactured using 95% recycled plastic
- UV protectant and color infused into the lumber; no painting or waterproofing needed
- BPA free and Amish made in the USA
- Cushions are made with quick-drying Polyurethane foam and wrapped in Dacron, which wicks away moisture
- Cushions are made with Sunbrella fabric, which has a 5 year fade warranty and is easy to clean
- Chrome-plated stainless steel fasteners and aluminum support pieces are corrosion resistant
- Frame and cushions are easy to clean; simply spray off with a hose
- No assembly required
- When seated, the chair arm will appear on your left

### Additional Information

| SKU                  | CTLSC2934                                                    |
|----------------------|--------------------------------------------------------------|
| Brand                | Berlin Gardens                                               |
| Ships Out Estimate   | 2 - 3 Weeks                                                  |
| Residential Warranty | Poly Lumber: 20 Years<br>Cushions: 1 Year<br>Fabric: 5 Years |
| Fabric               | Performance Fabric Choices                                   |