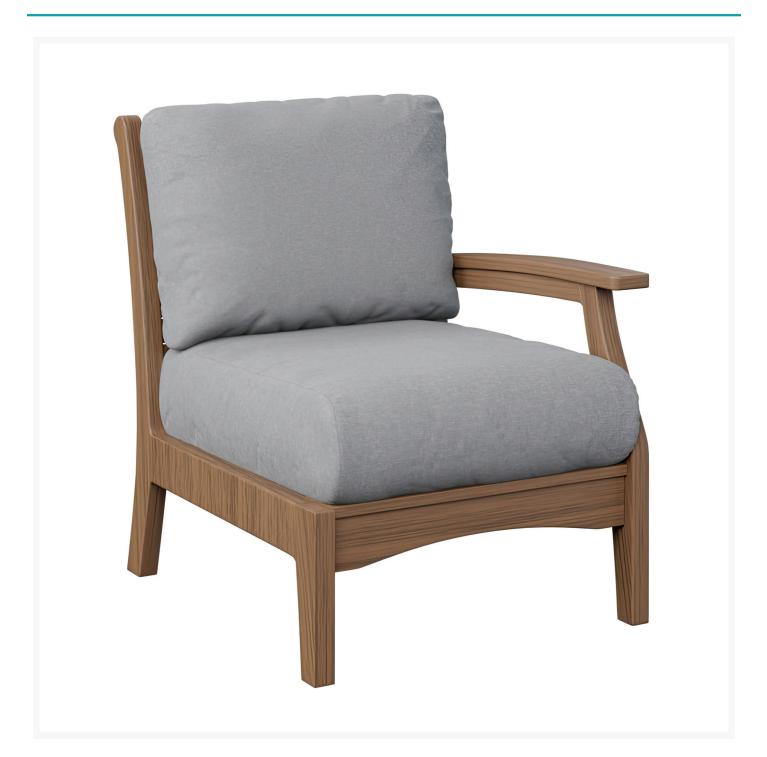

### Short Description

Classic Terrace Left Arm Sectional Club Chair CTLSC2934

### Description

With its timeless appeal and lasting durability, the Classic Terrace Left Arm Sectional Club Chair (CTLSC2934) by Berlin Gardens makes an excellent pick for low-maintenance patio seating. Classic Terrace's extra-plush cushions, slatted backs and gently flared frame design give it a unique visual appeal, while sturdy, all-weather construction ensures lasting performance across the seasons. Whether you're looking for a refreshing pop of color, relaxing earth tones or minimalist basics for your next patio upgrade, this deep seating collection is sure to impress at your next gathering. Constructed with PolyTuf™ Lumber, one of the highest grades of poly lumber on the market, this piece is guaranteed to last. Its durable aluminum support pieces, all-weather cushions and fade-resistant fabric are also made to endure in any outdoor setting, rain or shine.

#### Features

- PolyTuf<sup>™</sup> Lumber is dense, durable and virtually maintenance free
- Unlike natural wood, poly lumber won't crack, fade or rot over time
- Built to withstand a range of climates, including hot sun, snowy winters, and strong coastal winds
- High Density Polyethylene (HDPE) lumber manufactured using 95% recycled plastic
- UV protectant and color infused into the lumber; no painting or waterproofing needed
- BPA free and Amish made in the USA
- Cushions are made with quick-drying Polyurethane foam and wrapped in Dacron, which wicks away moisture
- Cushions are made with Sunbrella fabric, which has a 5 year fade warranty and is easy to clean
- Chrome-plated stainless steel fasteners and aluminum support pieces are corrosion resistant
- Frame and cushions are easy to clean; simply spray off with a hose
- No assembly required
- When seated, the chair arm will appear on your left