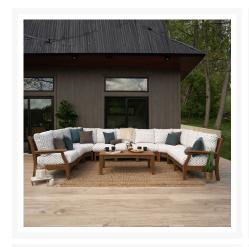

### Description

With its timeless appeal and lasting durability, the Classic Terrace Corner Se(ction (CTCS5742) by Berlin Gardens makes an excellent pick for low-maintenance patio seating. Classic Terrace's extra-plush cushions, slatted backs and gently flared frame design give it a unique visual appeal, while sturdy, all-weather construction ensures lasting performance across the seasons. Whether you're looking for a refreshing pop of color, relaxing earth tones or minimalist basics for your next patio upgrade, this deep seating collection is sure to impress at your next gathering. Constructed with PolyTuf™ Lumber, one of the highest grades of poly lumber on the market, this piece is guaranteed to last. Its durable aluminum support pieces, all-weather cushions and fade-resistant fabric are also made to endure in any outdoor setting, rain or shine.