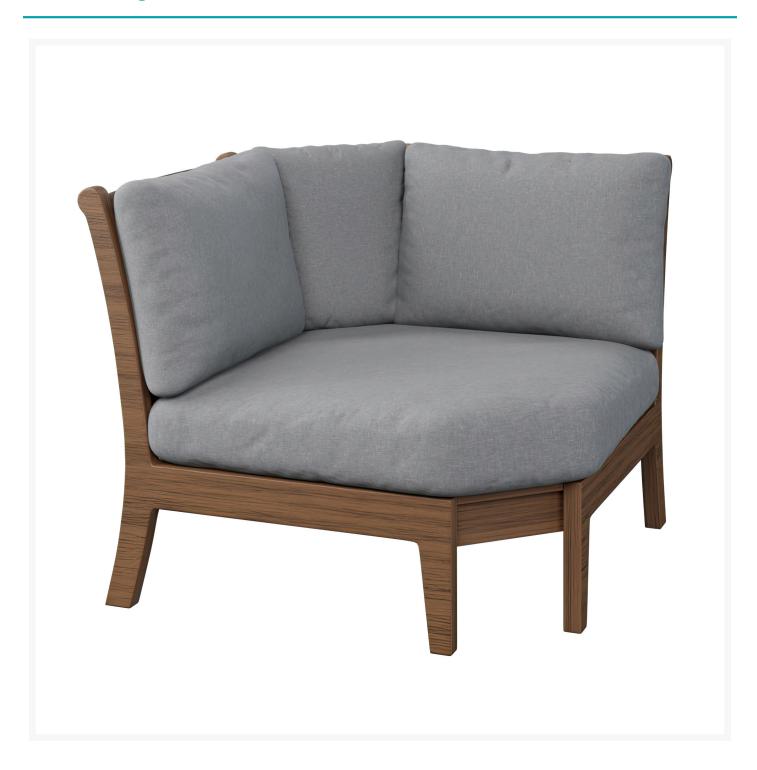

### **Short Description**

Classic Terrace Corner Section CTCS5742

### Description

With its timeless appeal and lasting durability, the Classic Terrace Corner Se(ction (CTCS5742) by Berlin Gardens makes an excellent pick for low-maintenance patio seating. Classic Terrace's extra-plush cushions, slatted backs and gently flared frame design give it a unique visual appeal, while sturdy, all-weather construction ensures lasting performance across the seasons. Whether you're looking for a refreshing pop of color, relaxing earth tones or minimalist basics for your next patio upgrade, this deep seating collection is sure to impress at your next gathering. Constructed with PolyTuf™ Lumber, one of the highest grades of poly lumber on the market, this piece is guaranteed to last. Its durable aluminum support pieces, all-weather cushions and fade-resistant fabric are also made to endure in any outdoor setting, rain or shine.

#### **Dimensions**

- 57" L X 33" D X 34.5" H (64 lbs.)
- Seat Height (With Cushion): 18.5"

• Seat Height (No Cushion): 11"