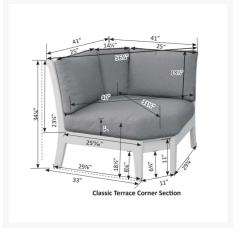

### **Short Description**

Classic Terrace Corner Section CTCS5742

#### **Dimensions**

- 57" L X 33" D X 34.5" H (64 lbs.)
- Seat Height (With Cushion): 18.5"

• Seat Height (No Cushion): 11"