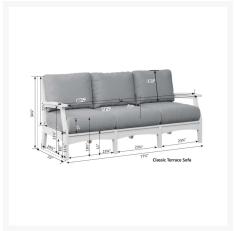

#### **Dimensions**

- 80" W X 33" D X 34.5" H (108 lbs.)
- Arm Height: 23.75"

- Seat Height (With Cushion): 18.5"
- Seat Height (No Cushion): 11"