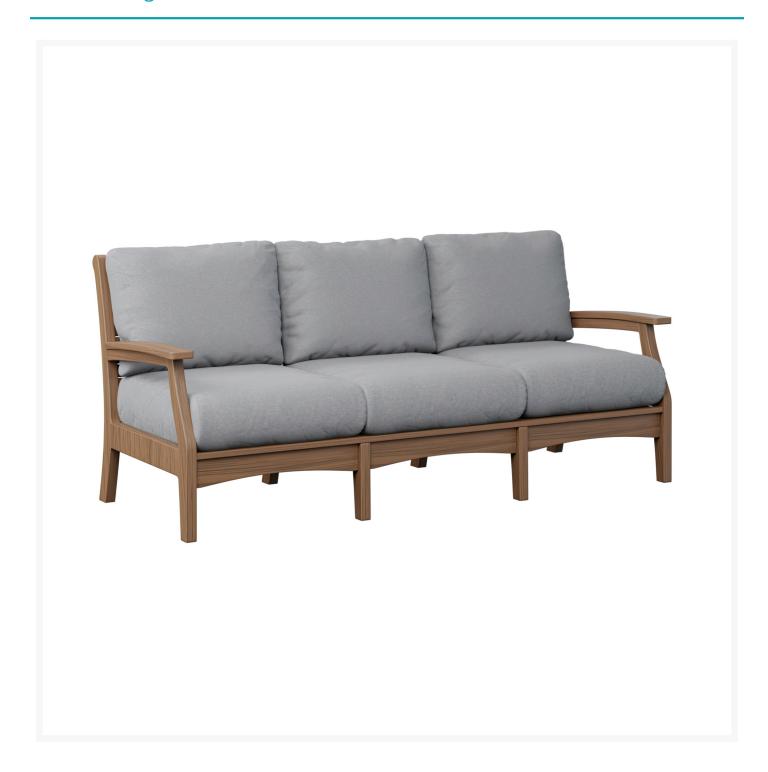

## **Short Description**

Classic Terrace Sofa CTS8034

## Description

With its timeless appeal and lasting durability, the Classic Terrace Sofa (CTS8034) by Berlin Gardens makes an excellent pick for low-maintenance patio seating. Classic Terrace's extra-plush cushions, slatted backs and gently flared frame design give it a unique visual appeal, while sturdy, all-weather construction ensures lasting performance across the seasons. Whether you're looking for a refreshing pop of color, relaxing earth tones or minimalist basics for your next patio upgrade, this deep seating collection is sure to impress at your next gathering. Constructed with PolyTuf™ Lumber, one of the highest grades of poly lumber on the market, this piece is guaranteed to last. Its durable aluminum support pieces, all-weather cushions and fade-resistant fabric are also made to endure in any outdoor setting, rain or shine.

#### **Dimensions**

- 80" W X 33" D X 34.5" H (108 lbs.)
- Arm Height: 23.75"

- Seat Height (With Cushion): 18.5"
- Seat Height (No Cushion): 11"

#### **Features**

- PolyTuf™ Lumber is dense, durable and virtually maintenance free
- Unlike natural wood, poly lumber won't crack, fade or rot over time
- Built to withstand a range of climates, including hot sun, snowy winters, and strong coastal winds
- High Density Polyethylene (HDPE) lumber manufactured using 95% recycled plastic
- UV protectant and color infused into the lumber; no painting or waterproofing needed
- BPA free and Amish made in the USA
- Cushions are made with quick-drying Polyurethane foam and wrapped in Dacron, which wicks away moisture
- Cushions are made with Sunbrella fabric, which has a 5 year fade warranty and is easy to clean
- Chrome-plated stainless steel fasteners and aluminum support pieces are corrosion resistant
- Frame and cushions are easy to clean; simply spray off with a hose
- No assembly required