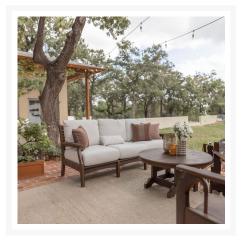

## Description

With its timeless appeal and lasting durability, the Classic Terrace Sofa (CTS8034) by Berlin Gardens makes an excellent pick for low-maintenance patio seating. Classic Terrace's extra-plush cushions, slatted backs and gently flared frame design give it a unique visual appeal, while sturdy, all-weather construction ensures lasting performance across the seasons. Whether you're looking for a refreshing pop of color, relaxing earth tones or minimalist basics for your next patio upgrade, this deep seating collection is sure to impress at your next gathering. Constructed with PolyTuf™ Lumber, one of the highest grades of poly lumber on the market, this piece is guaranteed to last. Its durable aluminum support pieces, all-weather cushions and fade-resistant fabric are also made to endure in any outdoor setting, rain or shine.