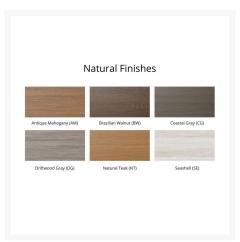

### **Additional Information**

| SKU                  | CTS8034                                                      |
|----------------------|--------------------------------------------------------------|
| Brand                | Berlin Gardens                                               |
| Ships Out Estimate   | 2 - 3 Weeks                                                  |
| Residential Warranty | Poly Lumber: 20 Years<br>Cushions: 1 Year<br>Fabric: 5 Years |
| Fabric               | Performance Fabric Choices                                   |