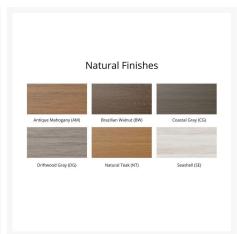

## **Additional Information**

| SKU                  | CTCC3034                                                     |
|----------------------|--------------------------------------------------------------|
| Brand                | Berlin Gardens                                               |
| Ships Out Estimate   | 2 - 3 Weeks                                                  |
| Residential Warranty | Poly Lumber: 20 Years<br>Cushions: 1 Year<br>Fabric: 5 Years |
| Fabric               | Performance Fabric Choices                                   |