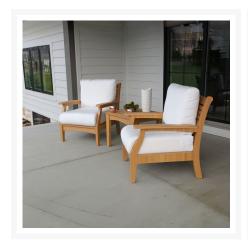

### Description

With its timeless appeal and lasting durability, the Classic Terrace Club Chair (CTCC3034) by Berlin Gardens makes an excellent pick for low-maintenance patio seating. Classic Terrace's extra-plush cushions, slatted backs and gently flared frame design give it a unique visual appeal, while sturdy, all-weather construction ensures lasting performance across the seasons. Whether you're looking for a refreshing pop of color, relaxing earth tones or minimalist basics for your next patio upgrade, this deep seating collection is sure to impress at your next gathering. Constructed with PolyTuf™ Lumber, one of the highest grades of poly lumber on the market, this piece is guaranteed to last. Its durable aluminum support pieces, all-weather cushions and fade-resistant fabric are also made to endure in any outdoor setting, rain or shine.