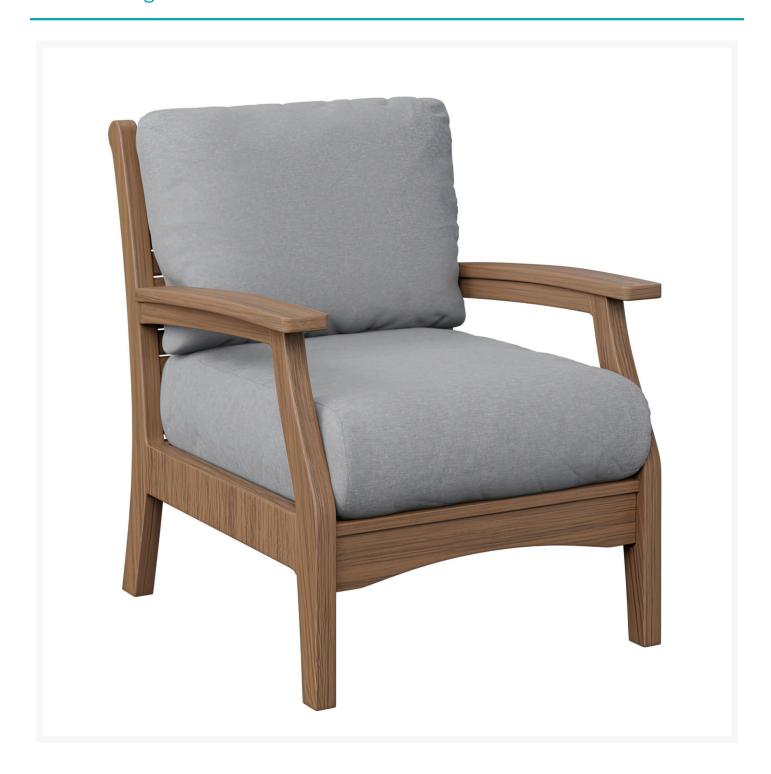

## **Short Description**

Classic Terrace Club Chair CTCC3034

### Description

With its timeless appeal and lasting durability, the Classic Terrace Club Chair (CTCC3034) by Berlin Gardens makes an excellent pick for low-maintenance patio seating. Classic Terrace's extra-plush cushions, slatted backs and gently flared frame design give it a unique visual appeal, while sturdy, all-weather construction ensures lasting performance across the seasons. Whether you're looking for a refreshing pop of color, relaxing earth tones or minimalist basics for your next patio upgrade, this deep seating collection is sure to impress at your next gathering. Constructed with PolyTuf™ Lumber, one of the highest grades of poly lumber on the market, this piece is guaranteed to last. Its durable aluminum support pieces, all-weather cushions and fade-resistant fabric are also made to endure in any outdoor setting, rain or shine.

#### **Dimensions**

- 30" W X 33" D x 34.5" H (48 lbs.)
- Arm Height: 23.75"
- Seat Height (With Cushion): 18.5"
- Seat Height (No Cushion): 11"