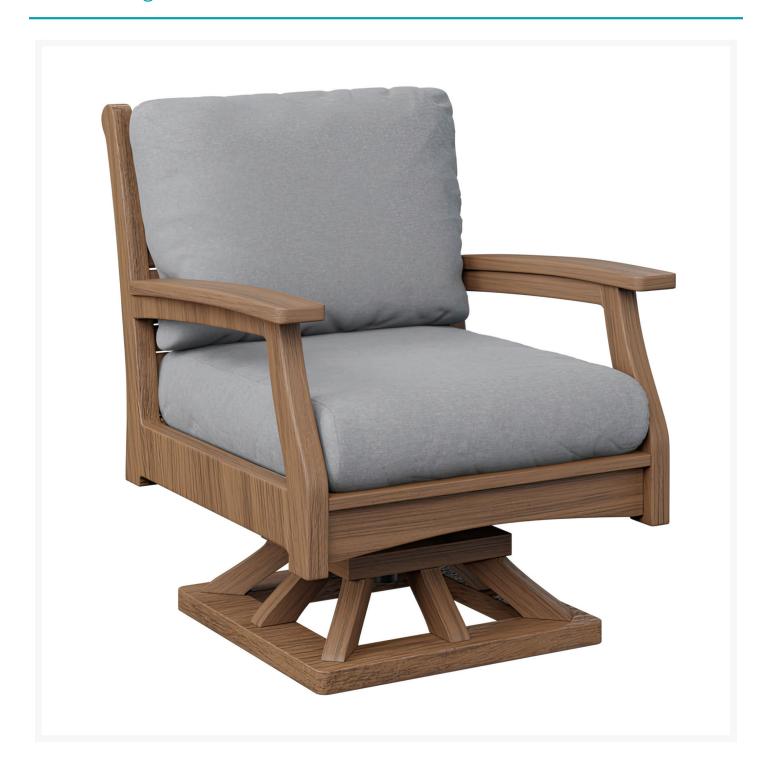

### **Short Description**

Classic Terrace Swivel Rocker CTSR3034

## Description

With its timeless appeal and lasting durability, the Classic Terrace Swivel Rocker (CTSR3034) by Berlin Gardens makes an excellent pick for low-maintenance patio seating. Classic Terrace's extra-plush cushions, slatted backs and gently flared frame design give it a unique visual appeal, while sturdy, all-weather construction ensures lasting performance across the seasons. Whether you're looking for a refreshing pop of color, relaxing earth tones or minimalist basics for your next patio upgrade, this deep seating collection is sure to impress at your next gathering. Constructed with PolyTuf™ Lumber, one of the highest grades of poly lumber on the market, this piece is guaranteed to last. Its durable aluminum support pieces, all-weather cushions and fade-resistant fabric are also made to endure in any outdoor setting, rain or shine.

#### Includes

One (1) Classic Terrace Swivel Rocker with Cushions CTSR3034