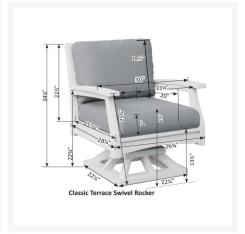

#### Dimensions

- 30" W X 28.5" D X 34.5" H (64 lbs.)
- Arm Height: 23.75"
- Seat Height (With Cushion): 21"
- Seat Height (No Cushion): 13.5"