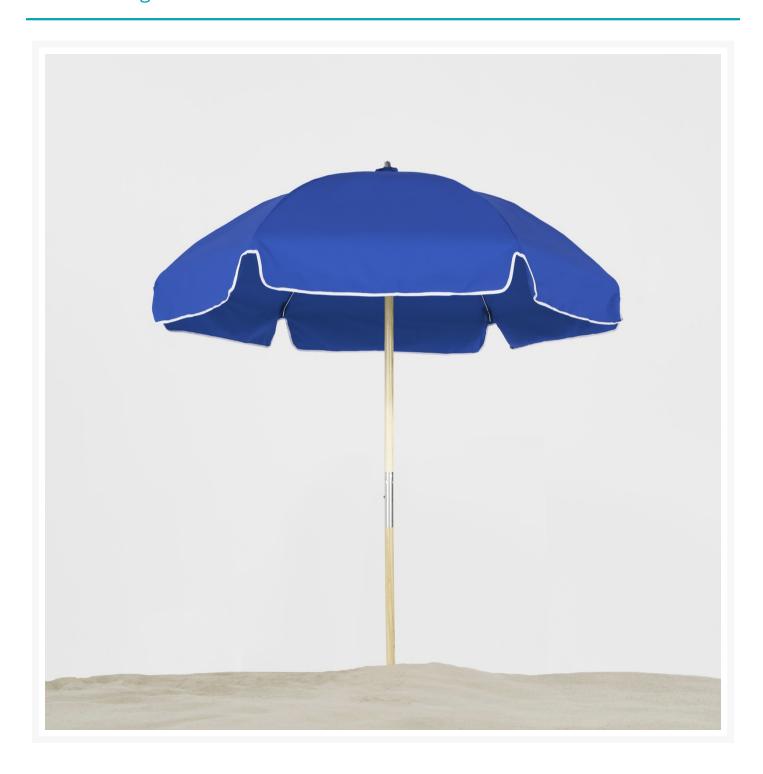

## **Product Images**

PATIO

### Description

The Emerald Coast 6.5' Beach Umbrella (639W) by Frankford Umbrellas. Manufactured with beautiful 9 oz. marine grade acrylic fabric that offers unmatched UV protection and longevity, the Emerald Coast is easy to clean, mold and mildew resistant, and has a guarantee against fading. Other umbrellas are manufactured with lighter, 8 oz. furniture/cushion grade fabric that can sag or stretch over time. The steel frame and marine grade acrylic canopy are the two key components that make this umbrella the finest choice for durability and style. Choose from two sizes and either a wood or aluminum pointed bottom pole. The classic Emerald Coast steel beach umbrella has been the standard on the beach for more than one hundred years and youa™ll understand why. If you can't find the fabric or finish you're looking for, feel free to give our sales team a call at 1-888-947-4449 to discuss more options!