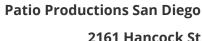

## **Short Description**

Emerald Coast 6.5' Beach Umbrella

### Description

The Emerald Coast 6.5' Beach Umbrella (639W) by Frankford Umbrellas. Manufactured with beautiful 9 oz. marine grade acrylic fabric that offers unmatched UV protection and longevity, the Emerald Coast is easy to clean, mold and mildew resistant, and has a guarantee against fading. Other umbrellas are manufactured with lighter, 8 oz. furniture/cushion grade fabric that can sag or stretch over time. The steel frame and marine grade acrylic canopy are the two key components that make this umbrella the finest choice for durability and style. Choose from two sizes and either a wood or aluminum pointed bottom pole. The classic Emerald Coast steel beach umbrella has been the standard on the beach for more than one hundred years and youa™ll understand why. If you can't find the fabric or finish you're looking for, feel free to give our sales team a call at 1-888-947-4449 to discuss more options!

#### **Dimensions**

Overall Height: 93"Pole / Mast: 1.375"Upper Pole: 55"Lower Pole: 38"Weight: 13 lbs.

#### **Features**

- Made in the USA
- Superior 5mm steel ribs are supported by a 1.3mm thick aluminum center pole and pointed bottom pole or a solid ash wood center pole and pointed bottom pole
- The 1.375a diameter center solid ash wood center pole is a long grain wood providing flexibility, strength, and durability in the salt air
- Non-twisting end tips wona™t tear through the fabric, or become loose, ensuring the canopy will always look its best
- Choose from 9 oz. marine grade acrylic fabric or a heavy guage vinyl
- Fabric: 10 Years Residential, 7 Years Commercial Limited Warranty
- Frame: 5 Years Residential, 3 Years Commercial Limited Warranty
- Finish: 3 Years Residential, 3 Years Commercial Limited Warranty