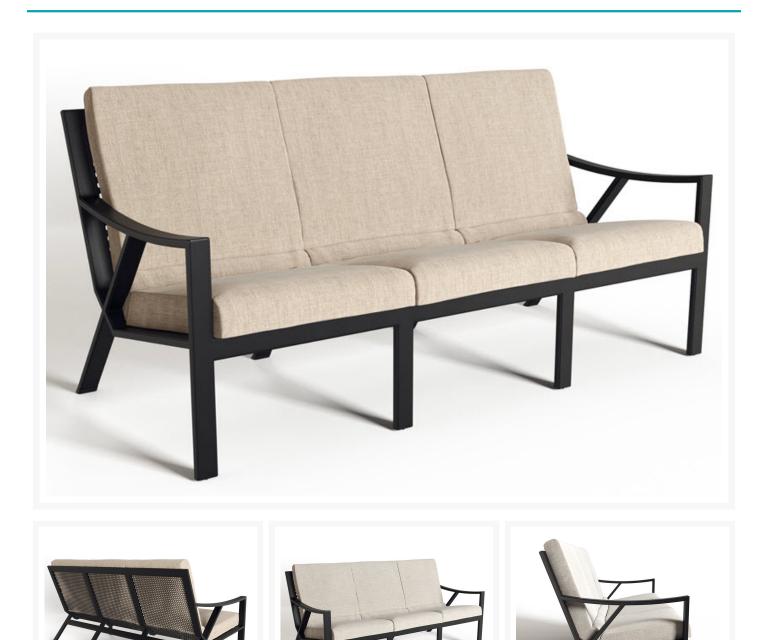

### Short Description

Hexi Sofa

### Description

The Hexi Sofa (K-273-13-01) by Koverton. The Hexi collection utilizes an intriguing cluster of geometric hexagons that is inspired by both architecture and nature. With its signature seat shape, striking stance, and alluring perforated hexagonal pattern, Hexi is a stunningly unique statement piece. Part of the Koverton NOW Program, this extremely attractive collection will come in our popular Textured Black Frame Finish and a choice of (2) beautiful Sunbrella Acrylic Fabrics.

#### Dimensions

- 73.5"W x 32.25"D x 33.5"H
- Seat Height: 14"
- Arm Height: 24.9"