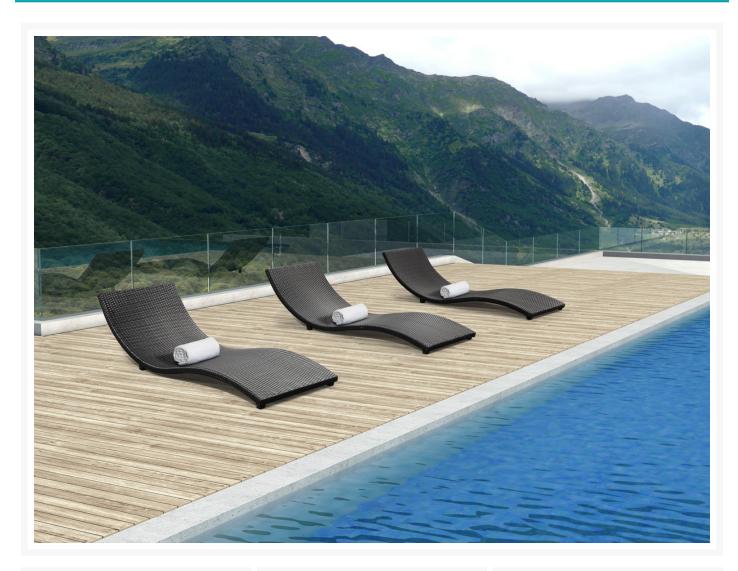

## **Short Description**

Create your own personal resort with the Sydney Single Chaise Lounge (701110) by Zuo Modern.

## Description

Create your own personal resort with the Sydney Single Chaise Lounge 701110 by Zuo Modern. It is sleek, yet minimalist in style, while retaining a tranquil feel for those mid-summer naps. The frame is constructed from aluminum, giving it resistant to rust, while the espresso finished synthetic wicker will withstand the sun's UV light.

# Sydney Single Chaise Lounge 701110

\$597.00 Special Price \$398.00