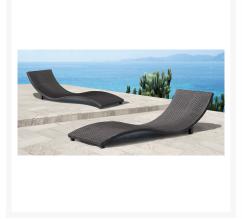

## **Short Description**

Create your own personal resort with the Sydney Single Chaise Lounge (701110) by Zuo Modern.

## Description

Create your own personal resort with the Sydney Single Chaise Lounge 701110 by Zuo Modern. It is sleek, yet minimalist in style, while retaining a tranquil feel for those mid-summer naps. The frame is constructed from aluminum, giving it resistant to rust, while the espresso finished synthetic wicker will withstand the sun's UV light.

# Sydney Single Chaise Lounge 701110

\$597.00 Special Price \$398.00