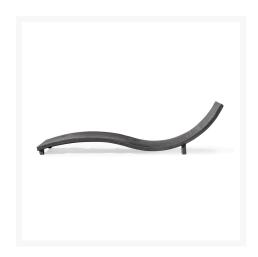

## **Short Description**

Create your own personal resort with the Sydney Single Chaise Lounge (701110) by Zuo Modern.

## Description

Create your own personal resort with the Sydney Single Chaise Lounge 701110 by Zuo Modern. It is sleek, yet minimalist in style, while retaining a tranquil feel for those mid-summer naps. The frame is constructed from aluminum, giving it resistant to rust, while the espresso finished synthetic wicker will withstand the sun's UV light.

#### **Dimensions**

• Chaise Lounge: 25.5"W x 72.5"D x 18.5"H

#### **Features**

- Synthetic Wicker Weave
- Aluminum Frame