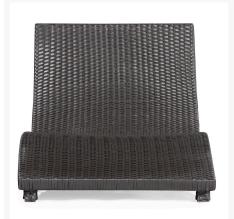

## **Short Description**

Create your own personal resort with the Sydney Single Chaise Lounge (701110) by Zuo Modern.

## Description

Create your own personal resort with the Sydney Single Chaise Lounge 701110 by Zuo Modern. It is sleek, yet minimalist in style, while retaining a tranquil feel for those mid-summer naps. The frame is constructed from aluminum, giving it resistant to rust, while the espresso finished synthetic wicker will withstand the sun's UV light.

#### **Features**

- Synthetic Wicker Weave
- Aluminum Frame