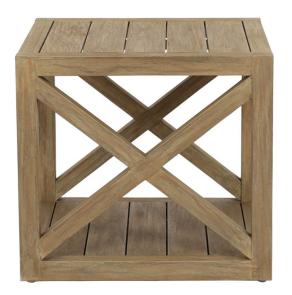

## Short Description

Coastal Teak 22" Square X End Table 5501-XET by Sunset West

## Description

The Coastal Teak 22" Square X End Table (5501-XET) by Sunset West is a unique, contemporary decorative accent for those who enjoy a rustic or natural feel - no two pieces are exactly alike! This collection's modern frame design, natural grooves and textures, and warm wood finish give it a unique visual appeal, while sturdy, all-weather construction ensures lasting performance across the seasons. The frame is made of 100% solid teak, which known for its durability and natural moisture-resistant oils. We recommend that you regularly treat the frame if you wish to keep the Coastal Teak finish intact, but you can always let the finish fade and the wood age over time for a lovely patina look!

#### Includes

• One (1) Coastal Teak 22" Square X End Table 5501-XET

Dimensions

• W 22" x D 22" x H 20" (33 lbs.)