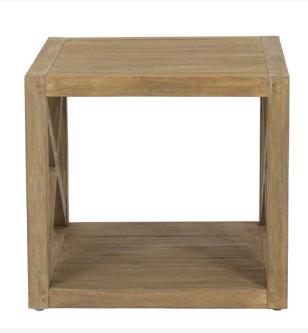

## Short Description

Coastal Teak 22" Square X End Table 5501-XET by Sunset West

## Description

The Coastal Teak 22" Square X End Table (5501-XET) by Sunset West is a unique, contemporary decorative accent for those who enjoy a rustic or natural feel - no two pieces are exactly alike! This collection's modern frame design, natural grooves and textures, and warm wood finish give it a unique visual appeal, while sturdy, all-weather construction ensures lasting performance across the seasons. The frame is made of 100% solid teak, which known for its durability and natural moisture-resistant oils. We recommend that you regularly treat the frame if you wish to keep the Coastal Teak finish intact, but you can always let the finish fade and the wood age over time for a lovely patina look!

#### Includes

• One (1) Coastal Teak 22" Square X End Table 5501-XET

Dimensions

• W 22" x D 22" x H 20" (33 lbs.)