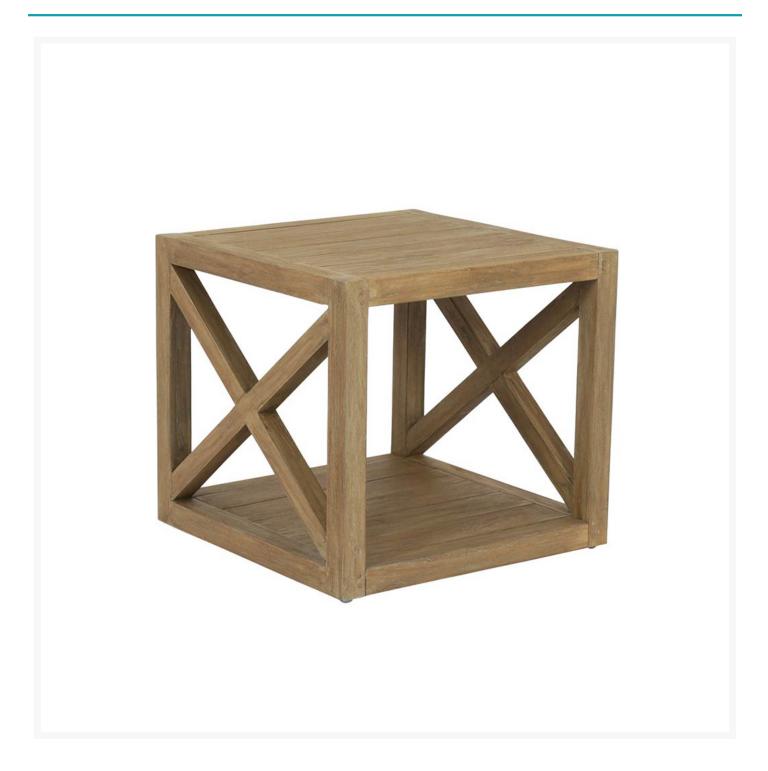

## Short Description

Coastal Teak 22" Square X End Table 5501-XET by Sunset West

## Description

The Coastal Teak 22" Square X End Table (5501-XET) by Sunset West is a unique, contemporary decorative accent for those who enjoy a rustic or natural feel - no two pieces are exactly alike! This collection's modern frame design, natural grooves and textures, and warm wood finish give it a unique visual appeal, while sturdy, all-weather construction ensures lasting performance across the seasons. The frame is made of 100% solid teak, which known for its durability and natural moisture-resistant oils. We recommend that you regularly treat the frame if you wish to keep the Coastal Teak finish intact, but you can always let the finish fade and the wood age over time for a lovely patina look!

#### Includes

• One (1) Coastal Teak 22" Square X End Table 5501-XET

Dimensions

• W 22" x D 22" x H 20" (33 lbs.)

#### Features

- Teak displays a rich, golden brown color that may be beautifully maintained over time or allowed to gracefully age into a subtle silver patina
- Teak is extra durable, resistant to light, heat, moisture and pests
- Assembly Required