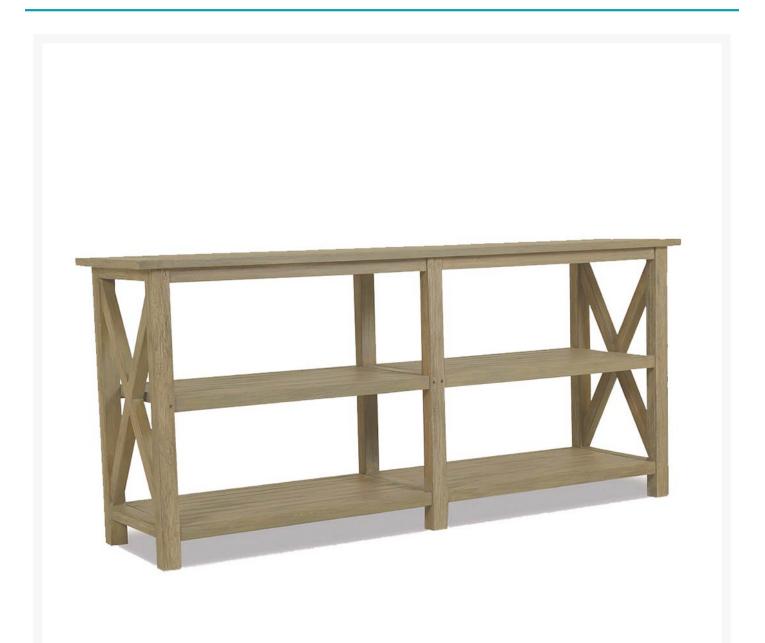

### Short Description

Coastal Teak X Console 5501-LXCNSL by Sunset West

### Description

The Coastal Teak X Console (5501-LXCNSL) by Sunset West is a unique, contemporary decorative accent for those who enjoy a rustic or natural feel - no two pieces are exactly alike! This collection's modern frame design, natural grooves and textures, and warm wood finish give it a unique visual appeal, while sturdy, all-weather construction ensures lasting performance across the seasons. The frame is made of 100% solid teak, which known for its durability and natural moisture-resistant oils. We recommend that you regularly treat the frame if you wish to keep the Coastal Teak finish intact, but you can always let the finish fade and the wood age over time for a lovely patina look!

#### Dimensions

• W 72" x D 18.5" x H 33" (99 lbs.)