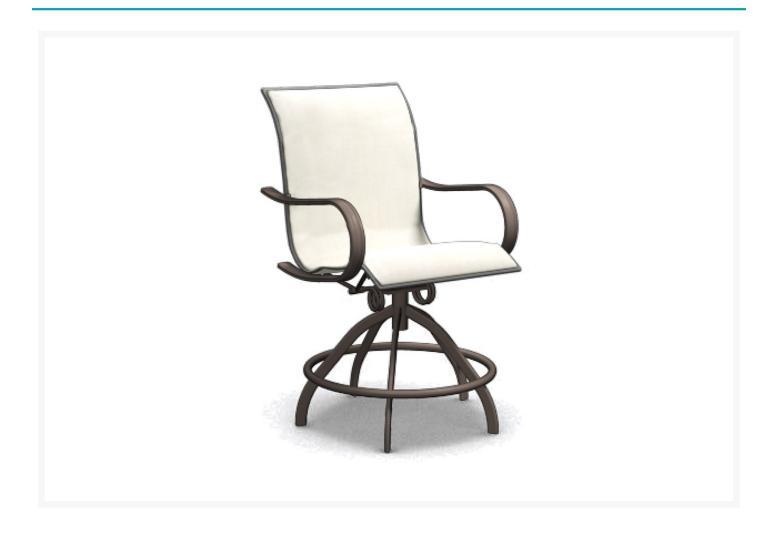

# **Short Description**

Holly Hill Sling Swivel Rocker Balcony Stool 2A780 by Homecrest

# Description

Effortlessly blend style and comfort with the Holly Hill Sling Swivel Rocker Balcony Stool (2A780) by Homecrest The lavish, maritime-inspired design combined with ultra-comfortable cushioned seating is designed for lazy days and long conversations. The fully-welded aluminum frames are made to last while a

#### **Dimensions**

• 24.5" W x 30" D x 40" H (19.8 lbs.)

Seat Height: 21"Arm Height: 29"

#### **Features**

- Powder-coated aluminum frames are lightweight, durable, and rust proof
- Double layer sling is quick-drying, flexible, and fade resistant
- Serging and welting process doubles the strength of each seam for lasting durability
- Available in Sensation Sling fabric that combines strength and UV stability to provide long-lasting comfort
- Premium commercial-grade materials ensure durability and longevity for both commercial and residential spaces
- Made in the USA
- No Assembly Required