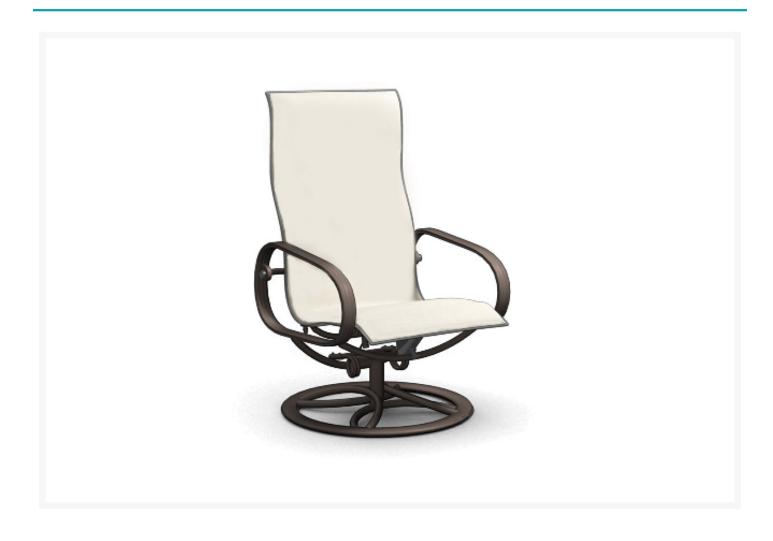

## **Short Description**

Holly Hill Sling High Back Dining Swivel Rocker 2A900 by Homecrest

## Description

Effortlessly blend style and comfort with the Holly Hill Sling High Back Dining Swivel Rocker (2A900) by Homecrest The lavish, maritime-inspired design combined with ultra-comfortable cushioned seating is designed for lazy days and long conversations. The fully-welded aluminum frames are made to last while a

#### **Dimensions**

• 24.5" W x 30" D x 42" H (21 lbs.)

Seat Height: 17.5"Arm Height: 23.25"

#### **Features**

- Powder-coated aluminum frames are lightweight, durable, and rust proof
- Double layer sling is quick-drying, flexible, and fade resistant
- Serging and welting process doubles the strength of each seam for lasting durability
- Available in Sensation Sling fabric that combines strength and UV stability to provide long-lasting comfort
- Premium commercial-grade materials ensure durability and longevity for both commercial and residential spaces
- Made in the USA
- Assembly Required