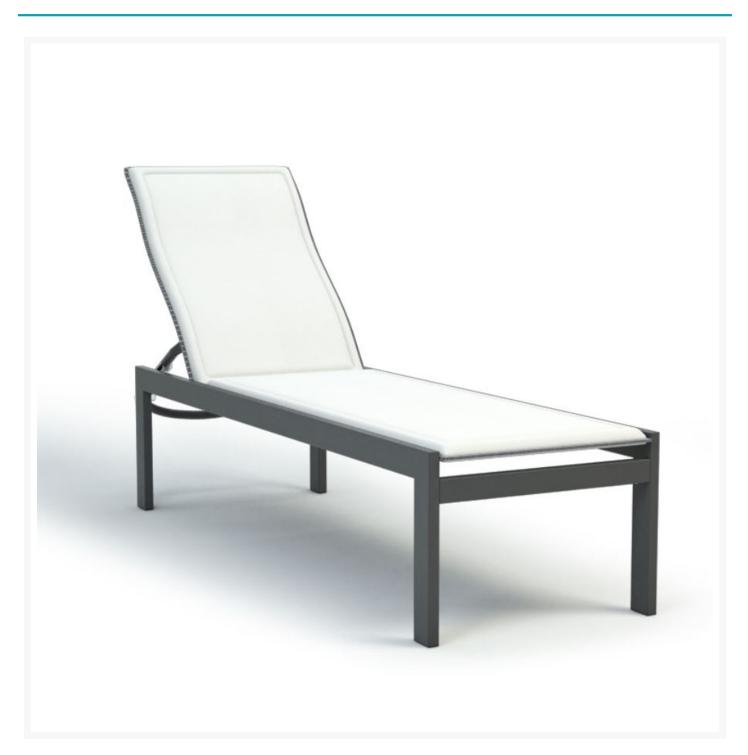

### Short Description

Grace Padded Sling Armless Adjustable Chaise 10201 by Homecrest

### Description

The Grace Padded Sling Armless Adjustable Chaise (10201) by Homecrest creates a fresh and open style with a lavish, seating design. The Grace Collection's unique visual appeal lends itself to a wide variety of design aesthetics that will fit into any outdoor space! The fully-welded aluminum frames are made to last while a multi-stage powder coat provides all-weather protection across all seasons. A fade-resistant, double-layer sling is durable, easy to maintain, and made to endure any outdoor setting, rain or shine. Extra customization, comfort, and support are added with the padded sling so you can further enjoy your patio furniture. Built for commercial and residential use, this is a perfect piece to add to small patios, poolside decks, and high-traffic terraces.

#### Dimensions

- 24" W x 82.5" D x 43.5" H (23.4 lbs.)
- Seat Height: 16"

#### Features

- Powder-coated aluminum frames are lightweight, durable, and rust proof
- Triple-layer sling with added seat padding offers ultimate comfort and relaxation
- Double layer sling is quick-drying, flexible, and fade resistant
- Serging and welting process doubles the strength of each seam for lasting durability
- Available in Sensation Sling fabric that combines strength and UV stability to provide long-lasting comfort
- Premium commercial-grade materials ensure durability and longevity for both commercial and residential spaces