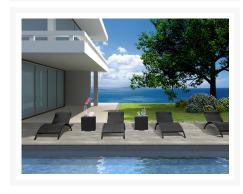

## **Short Description**

Go au naturel with the Biarritz Single Chaise Lounge (701120) by Zuo Modern!

### Description

Go au naturel with the Biarritz Single Chaise Lounge 701120 by Zuo Modern! This chair is designed to follow the natural curve of your spine for maximum comfort as you recline outdoors. Made of Espresso outdoor wicker and rust-proof aluminum frame, it is made to withstand the weather while providing you with a piece of comfort in the outdoors!

# Biarritz Single Chaise Lounge 701120

\$717.00 Special

\$478.00