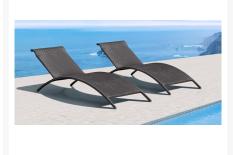

## **Short Description**

Go au naturel with the Biarritz Single Chaise Lounge (701120) by Zuo Modern!

### Description

Go au naturel with the Biarritz Single Chaise Lounge 701120 by Zuo Modern! This chair is designed to follow the natural curve of your spine for maximum comfort as you recline outdoors. Made of Espresso outdoor wicker and rust-proof aluminum frame, it is made to withstand the weather while providing you with a piece of comfort in the outdoors!

# Biarritz Single Chaise Lounge 701120

\$717.00 Special

\$478.00