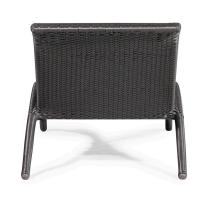

## **Short Description**

Go au naturel with the Biarritz Single Chaise Lounge (701120) by Zuo Modern!

### Description

Go au naturel with the Biarritz Single Chaise Lounge 701120 by Zuo Modern! This chair is designed to follow the natural curve of your spine for maximum comfort as you recline outdoors. Made of Espresso outdoor wicker and rust-proof aluminum frame, it is made to withstand the weather while providing you with a piece of comfort in the outdoors!

#### **Features**

- Synthetic Wicker Weave
- Aluminum Frame