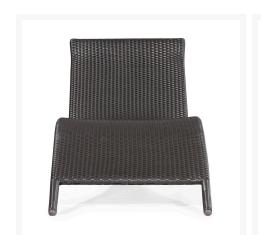

## **Short Description**

Go au naturel with the Biarritz Single Chaise Lounge (701120) by Zuo Modern!

### Description

Go au naturel with the Biarritz Single Chaise Lounge 701120 by Zuo Modern! This chair is designed to follow the natural curve of your spine for maximum comfort as you recline outdoors. Made of Espresso outdoor wicker and rust-proof aluminum frame, it is made to withstand the weather while providing you with a piece of comfort in the outdoors!

#### **Features**

- Synthetic Wicker Weave
- Aluminum Frame