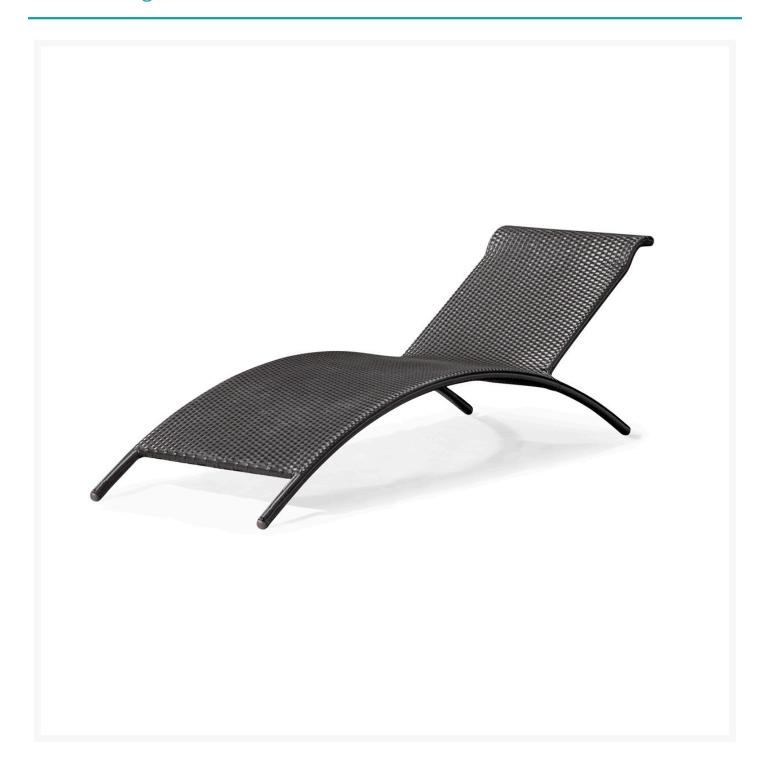

## **Short Description**

Go au naturel with the Biarritz Single Chaise Lounge (701120) by Zuo Modern!

### Description

Go au naturel with the Biarritz Single Chaise Lounge 701120 by Zuo Modern! This chair is designed to follow the natural curve of your spine for maximum comfort as you recline outdoors. Made of Espresso outdoor wicker and rust-proof aluminum frame, it is made to withstand the weather while providing you with a piece of comfort in the outdoors!

# Biarritz Single Chaise Lounge 701120

\$717.00 Special

\$478.00