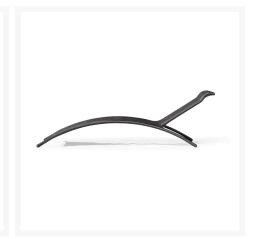

## **Short Description**

Go au naturel with the Biarritz Single Chaise Lounge (701120) by Zuo Modern!

### Description

Go au naturel with the Biarritz Single Chaise Lounge 701120 by Zuo Modern! This chair is designed to follow the natural curve of your spine for maximum comfort as you recline outdoors. Made of Espresso outdoor wicker and rust-proof aluminum frame, it is made to withstand the weather while providing you with a piece of comfort in the outdoors!

#### Dimensions

• Chaise Lounge: 25"W x 82.5"D x 26.5"H