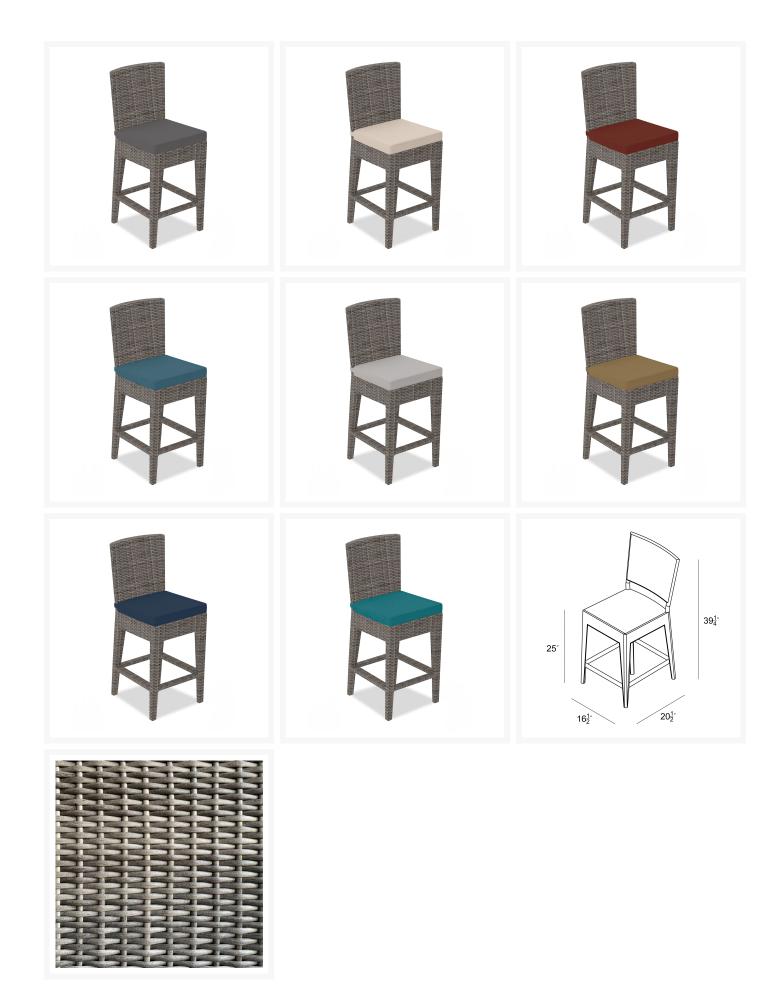

#### Dimensions

- 16.5"W x 20.5"D x 39.25"H (14 lbs.)
- Frame Height: 39.25"
- Seat Height (No Cushion): 25
- Seat Height: (With Cushion): 27
- Back Height: 12.25

## **Additional Information**

| SKU                  | HL-DUNE-DW-CHC                                                         |
|----------------------|------------------------------------------------------------------------|
| Brand                | Harmonia Living                                                        |
| Ships Out Estimate   | Quick Ship: 3 - 5 Business Days<br>Stocked Cushion Fabric: 2 - 3 Weeks |
| Residential Warranty | HDPE Wicker: 2 Years<br>Cushions: 2 Years<br>Fabric: 5 Years           |
| Fabric               | Performance Fabric Choices                                             |