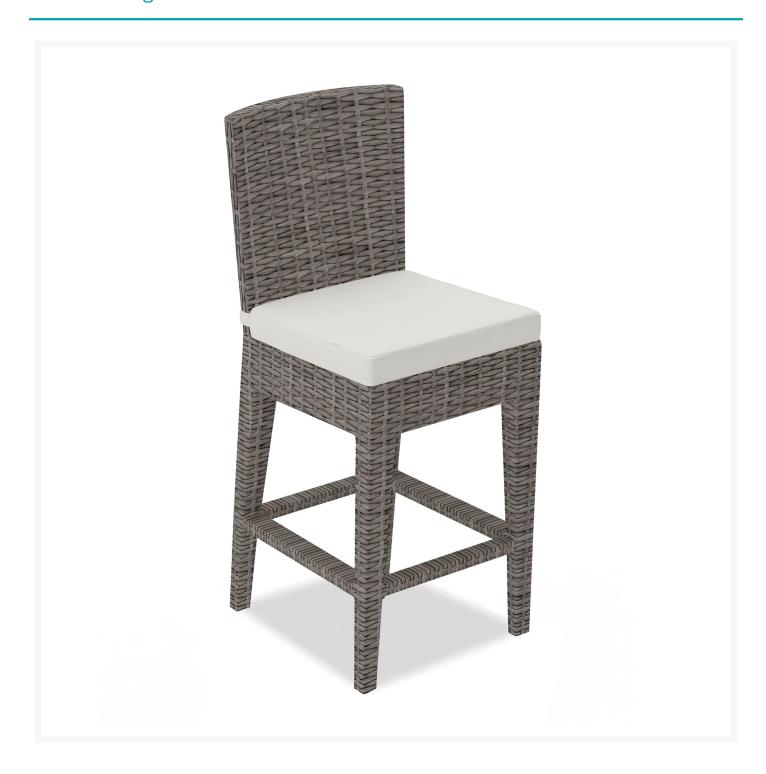

### **Short Description**

Dune Counter Chair HL-DUNE-DW-CHC by Harmonia Living

## Description

Bring timeless style and beauty to any outdoor space with the Dune Counter Chair (HL-DUNE-DW-CHC) by Harmonia Living. Its fully-welded aluminum frames are treated with a powder-coated finish to ensure lasting performance across the seasons while the wicker is hand-woven from High-Density Polyethylene (HDPE) which is resistant to cracking. Made for lasting durability, color is infused into the HDPE wicker to prevent fading and finished in a beautifully textured Driftwood color to give it a natural look and feel. Optional cushions are made in the USA with quick-drying, Dacron and UV-treated, marine-grade PremoBond thread to create a supportive, yet comfortable seat that is meant to last throughout the seasons. All cushions are constructed from Sunbrella, Outdura, and Revolution performance fabrics, which carry a 5-year fade warranty. Known for its Quick-Ship Program, Harmonia Living offers 9 popular Sunbrella fabric options which are fade resistant, easy to clean, and ready to ship within days of placing an order! Harmonia Living can be tailored to both Residential and Commercial settings and is committed to delivering exceptional furnishings to your outdoor space.

#### Includes

- One (1) Dune Counter Chair HL-DUNE-DW-CHC
- One (1) Optional Seat Cushion HL-CUSH-BC