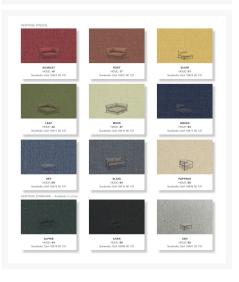

#### **Features**

- Fully welded aluminum frames are lightweight, durable, and weather resistant
- Powder-coated aluminum frames are treated with zinc-rich primer to ensure corrosion resistance and maximum outdoor protection
- Modular design allows for creating endless seating configurations and is adaptable to any space's layout
- Plush cushions are resilient and provide maximum support and comfort
- Quick drying foam ensures moisture doesn't stay trapped in the cushion
- Available in Sunbrella fabric, which is distinctive, fade resistant and easy to clean
- No Assembly Required