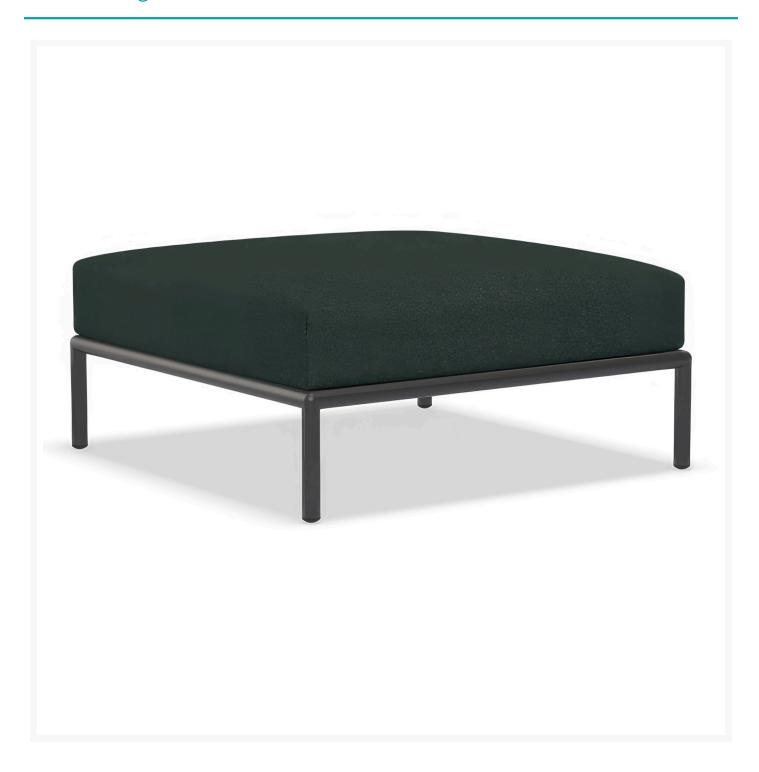

## **Short Description**

LEVEL2 Ottoman 22203 by Houe

## Description

Create a luxurious outdoor lounge space with the LEVEL2 Ottoman (22203) by Houe. Fully-welded powder coated aluminum frames that are treated with a zinc-rich, powder-coated finish will ensure lasting performance across the seasons. Experience ultimate relaxation in all-weather cushions and fade-resistant Sunbrella fabric made to endure in any outdoor setting, rain or shine. This collection's uniform, modular design allows you to create a variety of sectional layouts to custom fit your outdoor space. Drawing inspiration from a proud heritage of Scandinavian design and craftsmanship, Houe will bring affordable luxury to your outdoor patio space!

#### **Dimensions**

- 31.9" W x 31.9" D x 8.9" H (19 lbs.)
- Seat Size (with Cushion): 31.9" W x 31.9" D x 15" H

#### **Features**

- Fully welded aluminum frames are lightweight, durable, and weather resistant
- Powder-coated aluminum frames are treated with zinc-rich primer to ensure corrosion resistance and maximum outdoor protection
- Modular design allows for creating endless seating configurations and is adaptable to any space's layout
- Plush cushions are resilient and provide maximum support and comfort
- Quick drying foam ensures moisture doesn't stay trapped in the cushion
- Available in Sunbrella fabric, which is distinctive, fade resistant and easy to clean
- No Assembly Required