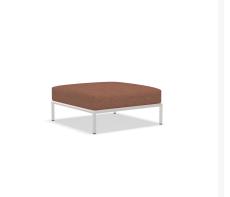

## **Short Description**

LEVEL2 Ottoman 22203 by Houe

## Description

Create a luxurious outdoor lounge space with the LEVEL2 Ottoman (22203) by Houe. Fully-welded powder coated aluminum frames that are treated with a zinc-rich, powder-coated finish will ensure lasting performance across the seasons. Experience ultimate relaxation in all-weather cushions and fade-resistant Sunbrella fabric made to endure in any outdoor setting, rain or shine. This collection's uniform, modular design allows you to create a variety of sectional layouts to custom fit your outdoor space. Drawing inspiration from a proud heritage of Scandinavian design and craftsmanship, Houe will bring affordable luxury to your outdoor patio space!