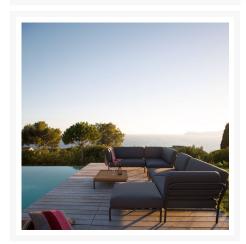

## Description

Create a luxurious outdoor lounge space with the LEVEL2 Ottoman (22203) by Houe. Fully-welded powder coated aluminum frames that are treated with a zinc-rich, powder-coated finish will ensure lasting performance across the seasons. Experience ultimate relaxation in all-weather cushions and fade-resistant Sunbrella fabric made to endure in any outdoor setting, rain or shine. This collection's uniform, modular design allows you to create a variety of sectional layouts to custom fit your outdoor space. Drawing inspiration from a proud heritage of Scandinavian design and craftsmanship, Houe will bring affordable luxury to your outdoor patio space!