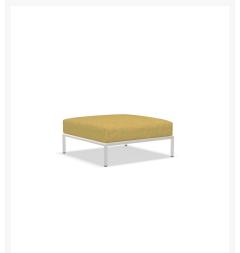

## **Short Description**

LEVEL2 Ottoman 22203 by Houe

## Description

Create a luxurious outdoor lounge space with the LEVEL2 Ottoman (22203) by Houe. Fully-welded powder coated aluminum frames that are treated with a zinc-rich, powder-coated finish will ensure lasting performance across the seasons. Experience ultimate relaxation in all-weather cushions and fade-resistant Sunbrella fabric made to endure in any outdoor setting, rain or shine. This collection's uniform, modular design allows you to create a variety of sectional layouts to custom fit your outdoor space. Drawing inspiration from a proud heritage of Scandinavian design and craftsmanship, Houe will bring affordable luxury to your outdoor patio space!