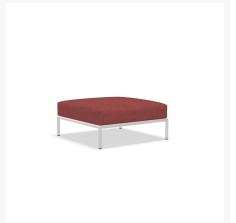

## **Short Description**

LEVEL2 Ottoman 22203 by Houe

## Description

Create a luxurious outdoor lounge space with the LEVEL2 Ottoman (22203) by Houe. Fully-welded powder coated aluminum frames that are treated with a zinc-rich, powder-coated finish will ensure lasting performance across the seasons. Experience ultimate relaxation in all-weather cushions and fade-resistant Sunbrella fabric made to endure in any outdoor setting, rain or shine. This collection's uniform, modular design allows you to create a variety of sectional layouts to custom fit your outdoor space. Drawing inspiration from a proud heritage of Scandinavian design and craftsmanship, Houe will bring affordable luxury to your outdoor patio space!