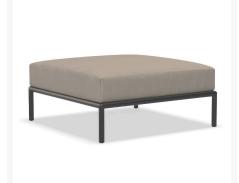

## **Short Description**

LEVEL2 Ottoman 22203 by Houe

## Description

Create a luxurious outdoor lounge space with the LEVEL2 Ottoman (22203) by Houe. Fully-welded powder coated aluminum frames that are treated with a zinc-rich, powder-coated finish will ensure lasting performance across the seasons. Experience ultimate relaxation in all-weather cushions and fade-resistant Sunbrella fabric made to endure in any outdoor setting, rain or shine. This collection's uniform, modular design allows you to create a variety of sectional layouts to custom fit your outdoor space. Drawing inspiration from a proud heritage of Scandinavian design and craftsmanship, Houe will bring affordable luxury to your outdoor patio space!

#### **Dimensions**

- 31.9" W x 31.9" D x 8.9" H (19 lbs.)
- Seat Size (with Cushion): 31.9" W x 31.9" D x 15" H