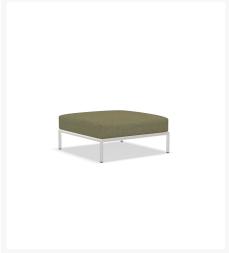

## **Short Description**

LEVEL2 Ottoman 22203 by Houe

## Description

Create a luxurious outdoor lounge space with the LEVEL2 Ottoman (22203) by Houe. Fully-welded powder coated aluminum frames that are treated with a zinc-rich, powder-coated finish will ensure lasting performance across the seasons. Experience ultimate relaxation in all-weather cushions and fade-resistant Sunbrella fabric made to endure in any outdoor setting, rain or shine. This collection's uniform, modular design allows you to create a variety of sectional layouts to custom fit your outdoor space. Drawing inspiration from a proud heritage of Scandinavian design and craftsmanship, Houe will bring affordable luxury to your outdoor patio space!

#### **Dimensions**

- 31.9" W x 31.9" D x 8.9" H (19 lbs.)
- Seat Size (with Cushion): 31.9" W x 31.9" D x 15" H

#### **Features**

- Fully welded aluminum frames are lightweight, durable, and weather resistant
- Powder-coated aluminum frames are treated with zinc-rich primer to ensure corrosion resistance and maximum outdoor protection
- Modular design allows for creating endless seating configurations and is adaptable to any space's layout
- Plush cushions are resilient and provide maximum support and comfort
- Quick drying foam ensures moisture doesn't stay trapped in the cushion
- Available in Sunbrella fabric, which is distinctive, fade resistant and easy to clean
- No Assembly Required