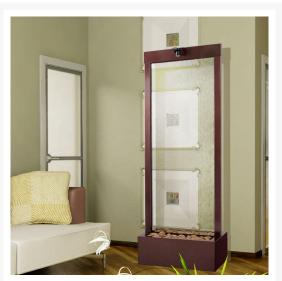

### **Short Description**

The dark copper powder coated frame on this work of art lends the fountain a fairly rustic quality, blending natural simplicity with modern design. The clear glass face serves as a visually arresting surface over which the water softly trickles, as the soothing sounds lull you into a relaxed state. A halogen light at the crest of the fountain enhances the visual drama, and optional river pebbles in the basin improve the visual and acoustic appeal of this piece.

#### Description

The dark copper powder coated frame on this work of art lends the fountain a fairly rustic quality, blending natural simplicity with modern design. The clear glass face serves as a visually arresting surface over which the water softly trickles, as the soothing sounds lull you into a relaxed state. A halogen light at the crest of the fountain enhances the visual drama, and included river pebbles in the basin improve the visual and acoustic appeal of this piece.

# DISC 48" Gardenfall with Clear Glass and Dark Copper Powder Coated Frame

\$395.00