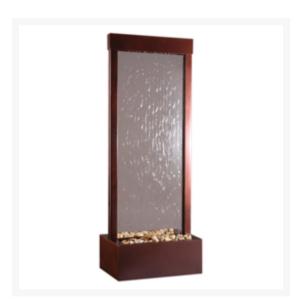

### **Short Description**

The dark copper powder coated frame on this work of art lends the fountain a fairly rustic quality, blending natural simplicity with modern design. The clear glass face serves as a visually arresting surface over which the water softly trickles, as the soothing sounds lull you into a relaxed state. A halogen light at the crest of the fountain enhances the visual drama, and optional river pebbles in the basin improve the visual and acoustic appeal of this piece.

#### Description

The dark copper powder coated frame on this work of art lends the fountain a fairly rustic quality, blending natural simplicity with modern design. The clear glass face serves as a visually arresting surface over which the water softly trickles, as the soothing sounds lull you into a relaxed state. A halogen light at the crest of the fountain enhances the visual drama, and included river pebbles in the basin improve the visual and acoustic appeal of this piece.

# DISC 48" Gardenfall with Clear Glass and Dark Copper Powder Coated Frame

\$395.00