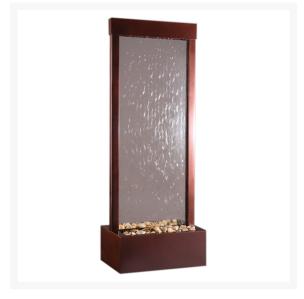

### **Short Description**

The dark copper powder coated frame on this work of art lends the fountain a fairly rustic quality, blending natural simplicity with modern design. The clear glass face serves as a visually arresting surface over which the water softly trickles, as the soothing sounds lull you into a relaxed state. A halogen light at the crest of the fountain enhances the visual drama, and optional river pebbles in the basin improve the visual and acoustic appeal of this piece.

#### Description

The dark copper powder coated frame on this work of art lends the fountain a fairly rustic quality, blending natural simplicity with modern design. The clear glass face serves as a visually arresting surface over which the water softly trickles, as the soothing sounds lull you into a relaxed state. A halogen light at the crest of the fountain enhances the visual drama, and included river pebbles in the basin improve the visual and acoustic appeal of this piece.

# DISC 48" Gardenfall with Clear Glass and Dark Copper Powder Coated Frame

\$395.00