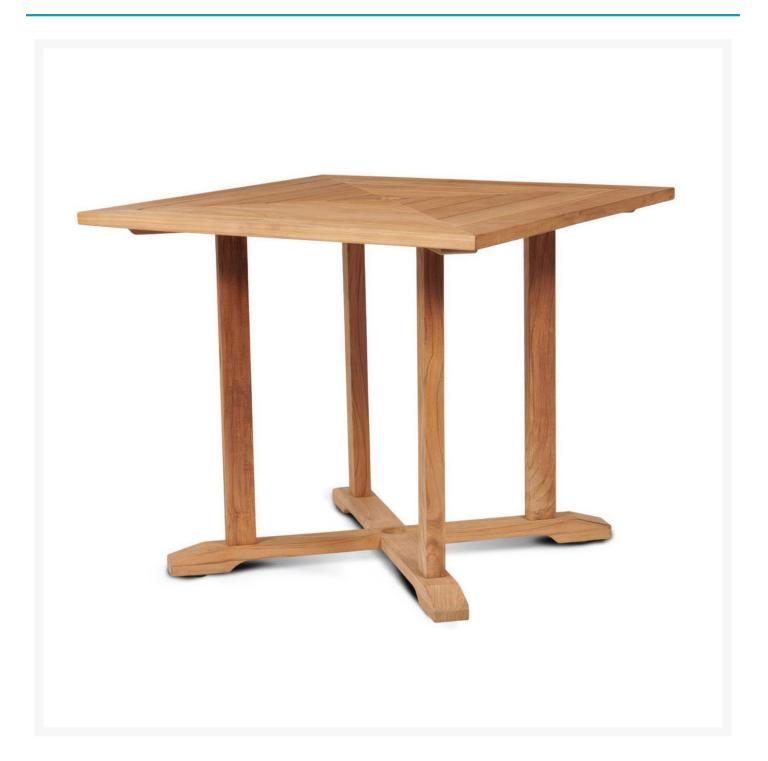

## Product Images

Avery 35" Square Dining Table with Umbrella Hole HLT1316 by HiTeak

## Description

Elevate your outdoor dining experience with the Avery 35" Square Dining Table with Umbrella Hole HLT1316 by HiTeak, a stunning blend of classic style and contemporary design. Crafted from ecologically harvested premium teak, the Collection is built to withstand any weather and last for generations. Its luxurious feel and balance of strength and beauty create an exquisite centerpiece for any outdoor space, from a cozy balcony to a spacious patio or poolside oasis. The natural honey-golden color of the teak will transform over time to a light grey, and finally to a silvery patina, embodying timeless elegance that only improves with age. Whether hosting a dinner party or sharing a meal with loved ones, the Collection is the perfect choice for a memorable dining experience.