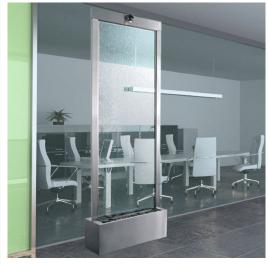

## Short Description

This shimmering waterfall features a brushed stainless steel frame; only top quality material for this particular fountain! The clear glass face is meticulously tempered for durability and beauty, providing a sleek surface for water to cascade down. A halogen light attachment illuminates the fountain in elegant majesty, and if you add river pebbles to the basin, your fountain will enjoy enhanced aesthetic appeal.

## Description

This shimmering waterfall features a brushed stainless steel frame; only top quality material for this particular fountain! The clear glass face is meticulously tempered for durability and beauty, providing a sleek surface for water to cascade down. A halogen light attachment illuminates the fountain in elegant majesty, and if you add river pebbles to the basin, your fountain will enjoy enhanced aesthetic appeal.

## DISC 48" Gardenfall with Clear Glass and Brushed Stainless Steel Frame

\$450.00