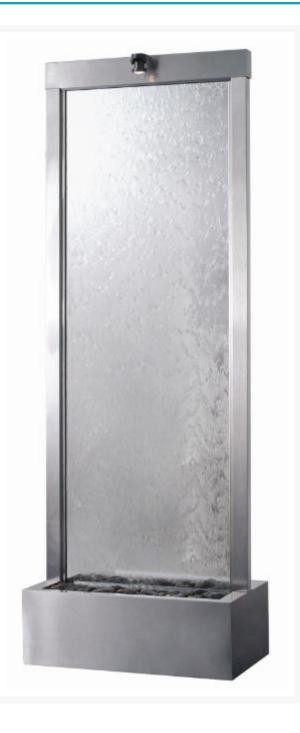

## Short Description

This shimmering waterfall features a brushed stainless steel frame; only top quality material for this particular fountain! The clear glass face is meticulously tempered for durability and beauty, providing a sleek surface for water to cascade down. A halogen light attachment illuminates the fountain in elegant majesty, and if you add river pebbles to the basin, your fountain will enjoy enhanced aesthetic appeal.

## Description

This shimmering waterfall features a brushed stainless steel frame; only top quality material for this particular fountain! The clear glass face is meticulously tempered for durability and beauty, providing a sleek surface for water to cascade down. A halogen light attachment illuminates the fountain in elegant majesty, and if you add river pebbles to the basin, your fountain will enjoy enhanced aesthetic appeal.

## DISC 48" Gardenfall with Clear Glass and Brushed Stainless Steel Frame

\$450.00