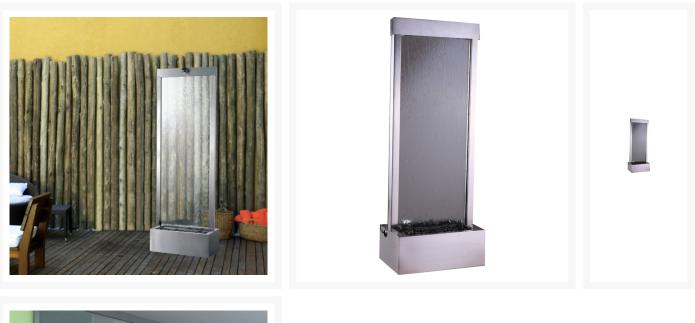

## Short Description

This shimmering waterfall features a brushed stainless steel frame; only top quality material for this particular fountain! The clear glass face is meticulously tempered for durability and beauty, providing a sleek surface for water to cascade down. A halogen light attachment illuminates the fountain in elegant majesty, and if you add river pebbles to the basin, your fountain will enjoy enhanced aesthetic appeal.

## Description

This shimmering waterfall features a brushed stainless steel frame; only top quality material for this particular fountain! The clear glass face is meticulously tempered for durability and beauty, providing a sleek surface for water to cascade down. A halogen light attachment illuminates the fountain in elegant majesty, and if you add river pebbles to the basin, your fountain will enjoy enhanced aesthetic appeal.

## DISC 48" Gardenfall with Clear Glass and Brushed Stainless Steel Frame

\$450.00