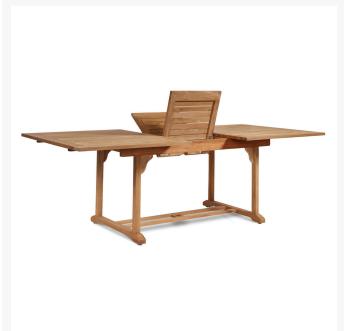

### **Short Description**

Dalton 43" x 91" Rectangular Extension Dining Table HLT169 by HiTeak

## Description

Elevate your outdoor dining experience with the Dalton 43" x 91" Rectangular Extension Dining Table HLT169 by HiTeak. Crafted from ecologically harvested premium teak, the Collection is built to withstand any weather and last for generations. Its luxurious feel and balance of strength and beauty create an exquisite centerpiece for any outdoor space, from a cozy balcony to a spacious patio or poolside oasis. The natural honey-golden color of the teak will transform over time to a light grey, and finally to a silvery patina, embodying timeless elegance that only improves with age. Whether hosting a dinner party or sharing a meal with loved ones, the Collection is the perfect choice for a memorable dining experience.