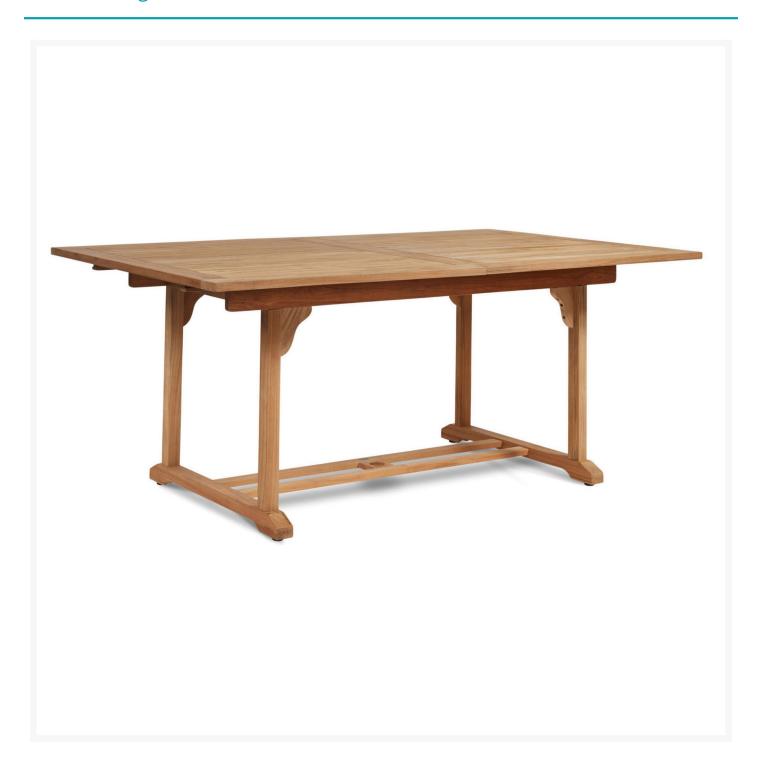

### **Short Description**

Dalton 43" x 91" Rectangular Extension Dining Table HLT169 by HiTeak

## Description

Elevate your outdoor dining experience with the Dalton 43" x 91" Rectangular Extension Dining Table HLT169 by HiTeak. Crafted from ecologically harvested premium teak, the Collection is built to withstand any weather and last for generations. Its luxurious feel and balance of strength and beauty create an exquisite centerpiece for any outdoor space, from a cozy balcony to a spacious patio or poolside oasis. The natural honey-golden color of the teak will transform over time to a light grey, and finally to a silvery patina, embodying timeless elegance that only improves with age. Whether hosting a dinner party or sharing a meal with loved ones, the Collection is the perfect choice for a memorable dining experience.

#### Dimensions

• 43"W x 90.5"D x 29.5"H (115 lbs.)