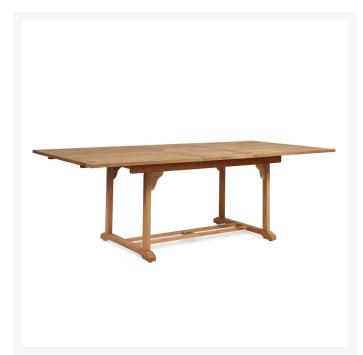

### **Short Description**

Dalton 43" x 91" Rectangular Extension Dining Table HLT169 by HiTeak

## Description

Elevate your outdoor dining experience with the Dalton 43" x 91" Rectangular Extension Dining Table HLT169 by HiTeak. Crafted from ecologically harvested premium teak, the Collection is built to withstand any weather and last for generations. Its luxurious feel and balance of strength and beauty create an exquisite centerpiece for any outdoor space, from a cozy balcony to a spacious patio or poolside oasis. The natural honey-golden color of the teak will transform over time to a light grey, and finally to a silvery patina, embodying timeless elegance that only improves with age. Whether hosting a dinner party or sharing a meal with loved ones, the Collection is the perfect choice for a memorable dining experience.