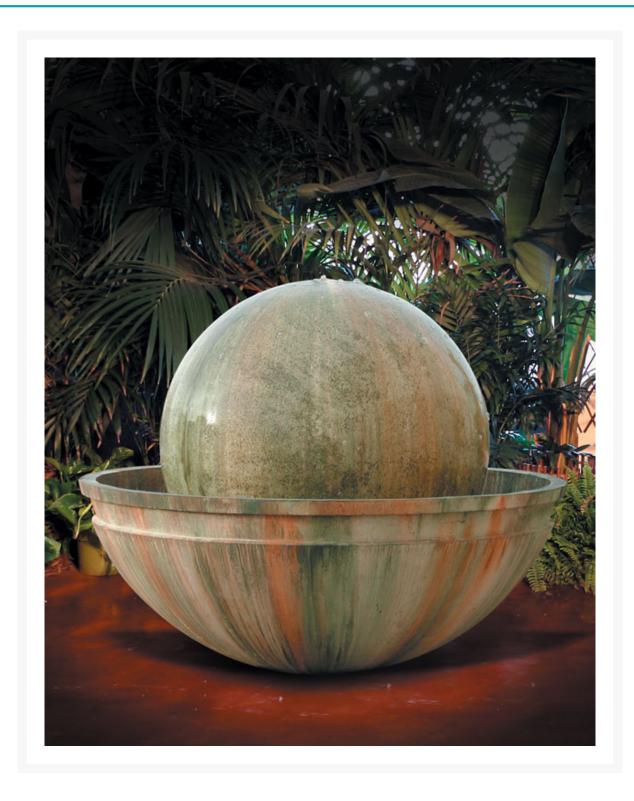

### Description

The gorgeous Jade Ball and Bowl Floor Fountain is made of a beautiful multi color stone and is sure to bring an air of prosperity to any outdoor setting. With a magnificent stone sphere as the focal point, this fountain is sure to not only amaze onlookers with its' cultural custom finish but to also soothe all with its' tranquil and serene water noise.

The fountain is made of the highest grade fiber reinforced concrete (GFRC), which not only reduces weight but is also much more durable than standard cast stone. The artists behind the making of this fountain have simulated the natural texture of the stone to perfection. Installation is very simple and one can be sure to enjoy the beauty and serenity of this fountain with little effort.

# DISC Jade Ball and Bowl Floor Fountain

\$6,235.79