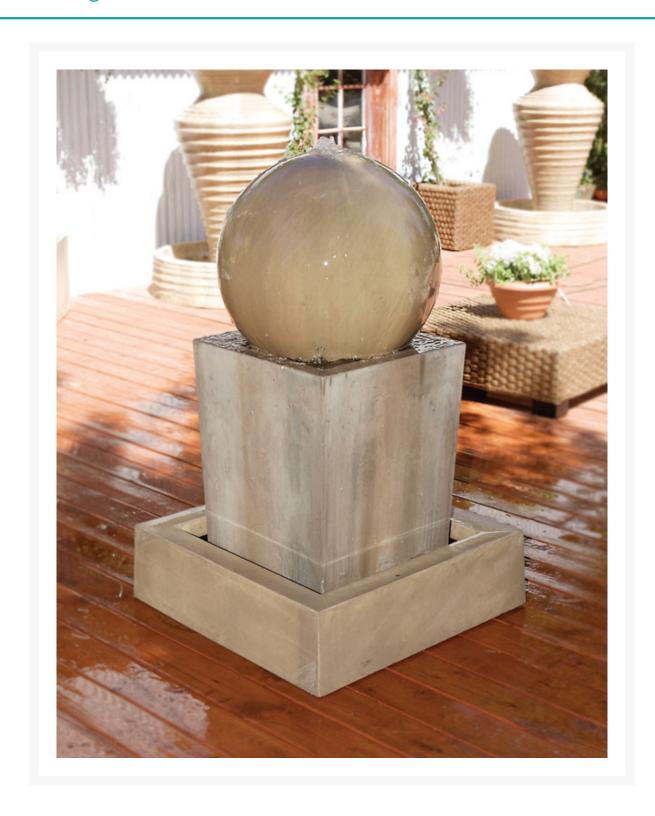

### **Short Description**

sku: OBTF-BALLheight: 44 in.width: 32 in.depth: 32 in.weight: 270 lbs.color shown: sierra

#### Description

The Obtuse with Ball Floor Fountain featured in a pleasant sierra finish, has sharp defined edges and a commanding presence. With water cascading down on every side from the spherical top, this fountain not only has wonderful water noise but it also provides a great focal point for any outdoor setting.

The fountain is made of the highest grade fiber reinforced concrete (GFRC), which not only reduces weight but is also much more durable than standard cast stone. The artists behind the making of this fountain have simulated the natural texture of the stone to perfection. Installation is very simple and one can be sure to enjoy the beauty and serenity of this fountain with little effort.

## DISC Obtuse with Ball Floor Fountain

\$1,305.36