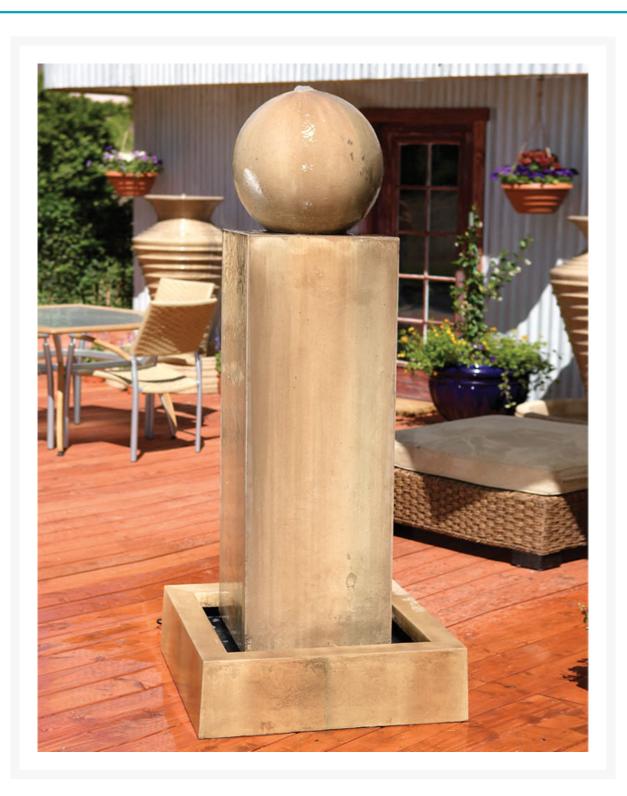

## Short Description

sku: MONF-BALLheight: 73 in.width: 32 in.depth: 32 in.weight: 388 lbs.color shown: sierra

#### Description

The Monolith with Ball Floor Fountain featured in a pleasant sierra finish, has sharp defined edges and a commanding presence. With water cascading down on every side from its spherical top, this fountain not only has wonderful water noise but it also provides a great focal point for any outdoor setting.

The fountain is made of the highest grade fiber reinforced concrete (GFRC), which not only reduces weight but is also much more durable than standard cast stone. The artists behind the making of this fountain have simulated the natural texture of the stone to perfection. Installation is very simple and one can be sure to enjoy the beauty and serenity of this fountain with little effort.

# DISC Monolith with Ball Floor Fountain

\$1,686.49