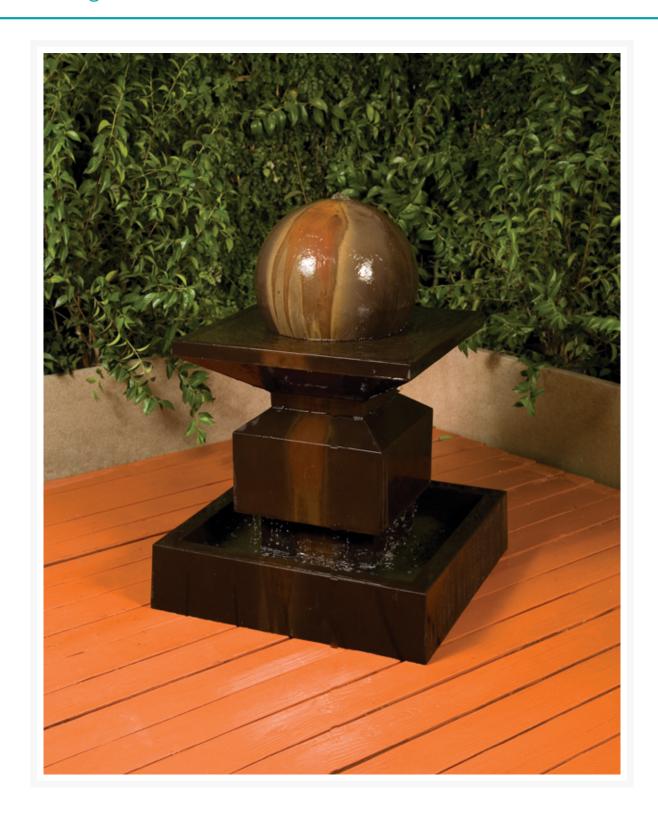

## **Short Description**

sku: ALSTR-BALLheight: 47 in.width: 32 in.depth: 32 in.weight: 488 lbs.color shown: absolute

## Description

The Alaster Fountain features water running over it's finely squared edges from the spherical focal point which create a tranquil ambiance and soothing sound. The water gently cascades over the edges and down to the base of the fountain.

The fountain is made of the highest grade fiber reinforced concrete (GFRC), which not only reduces weight but is also much more durable than standard cast stone. The artists behind the making of this fountain have simulated the natural texture of the stone to perfection. Installation is very simple and one can be sure to enjoy the beauty and serenity of this fountain with little effort.

\*PUMP INCLUDED

SKU ALSTR-BALL