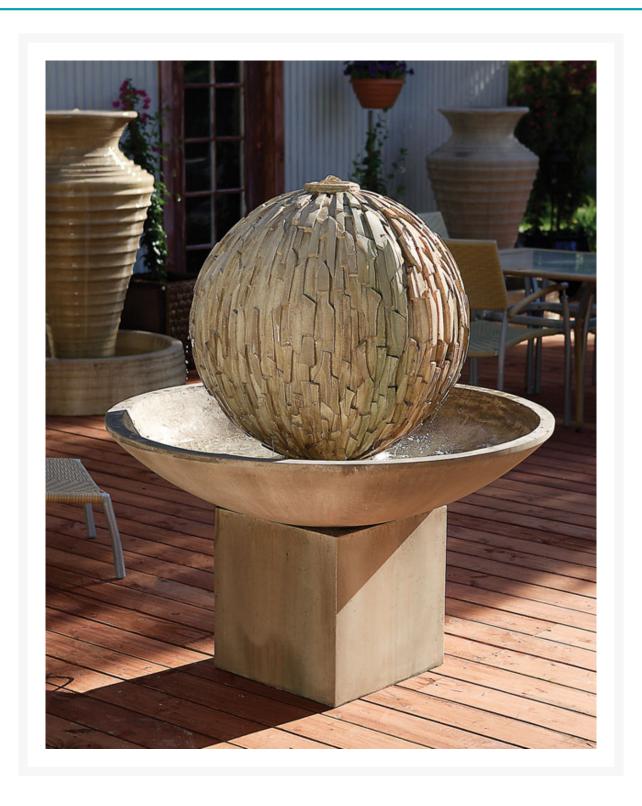

### **Short Description**

rubix and wokwith risersku: RUBF-Rheight: 52 in.width: 48 in.depth: 48 in.weight: 316 lbs.color shown: sierra

#### Description

Featured here in a stunning Sierra finish the Rubix and Wok with Riser Fountain features an artistic design with wonderful water features. The water gurgles from the top of the fountain and cascades down the spherical etched surface creating tranquil water noises. The Rubix and Wok with Riser Fountain is sure to be the focal point of any outdoor setting.

The fountain is made of the highest grade fiber reinforced concrete (GFRC), which not only reduces weight but is also much more durable than standard cast stone. The artists behind the making of this fountain have simulated the natural texture of the stone to perfection. Installation is very simple and one can be sure to enjoy the beauty and serenity of this fountain with little effort.