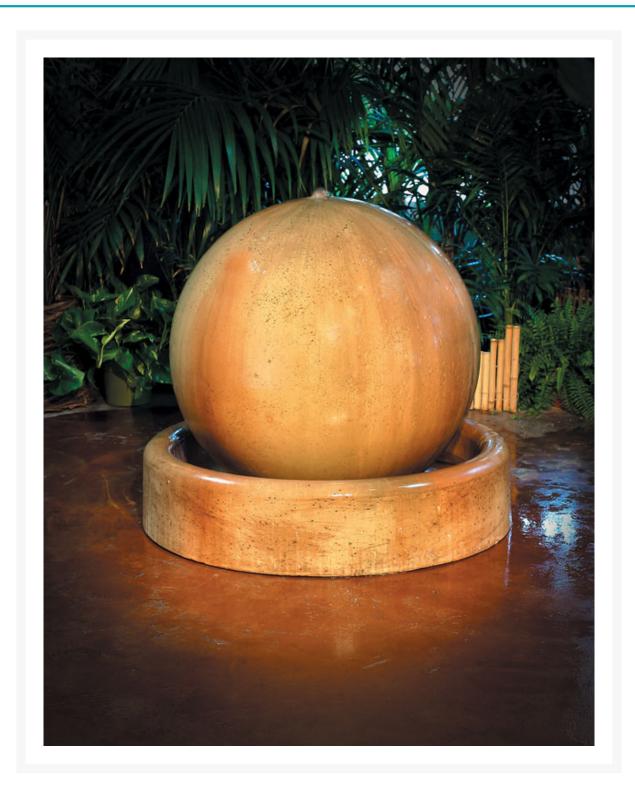

#### Description

The Ball and Ring Base Floor Fountain featured here in a delightful desert rose finish, features a smooth spherical design. With water gently gurgling from the top of the fountain and cascading down the sides, the water noise from this fountain is sure to increase relaxation in any outdoor setting.

The fountain is made of the highest grade fiber reinforced concrete (GFRC), which not only reduces weight but is also much more durable than standard cast stone. The artists behind the making of this fountain have simulated the natural texture of the stone to perfection. Installation is very simple and one can be sure to enjoy the beauty and serenity of this fountain with little effort.