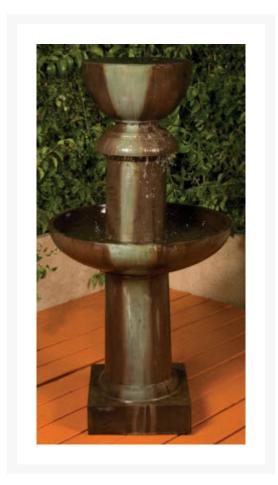

## Description

Featured here in a gorgeous popoli finish, the Ion Floor Fountain's water features are sure to please all. With water cascading from the top of the fountain to the lower basin, this fountain is sure to be the focal point of any outdoor setting.

The fountain is made of the highest grade fiber reinforced concrete (GFRC), which not only reduces weight

but is also much more durable than standard cast stone. The artists behind the making of this fountain have simulated the natural texture of the stone to perfection. Installation is very simple and one can be sure to enjoy the beauty and serenity of this fountain with little effort.