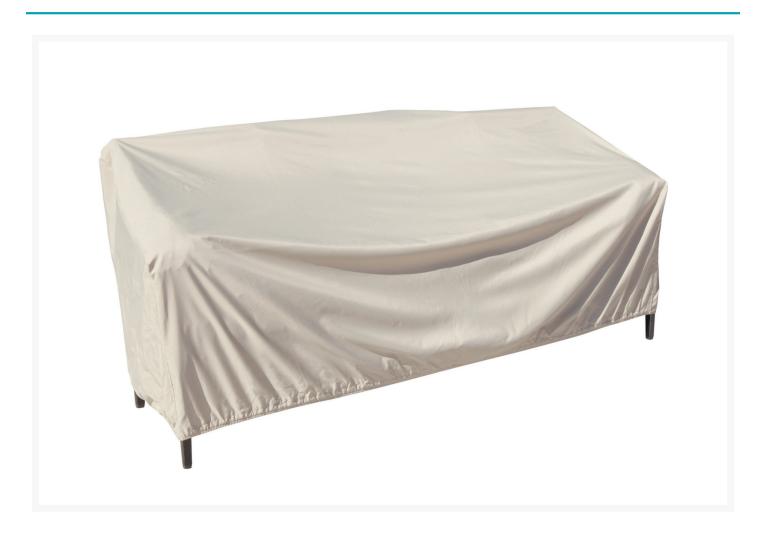

### Short Description

Deep Seating XL Sofa Protective Cover CP733 by Treasure Garden

#### Description

Shield your outdoor furniture from the elements with the Deep Seating XL Sofa Protective Cover (CP743) by Treasure Garden! This protective cover is designed to be durable, breathable and water-resistant, giving your furniture a second shield from the weather. Proven to not peel or crack, this protective cover will add years to your patio collection's lifespan.

Includes

• One (1) Treasure Garden Deep Seating XL Sofa Protective Cover CP733

Dimension

- Width: 92"
- Depth: 42"
- Height: 43"
- Weight: 5.83 lbs.

Features

- Designed for use with Treasure Garden sofas
- Rhinoweave fabric is durable, breathable and water resistant
- Cinch ties ensure a snug fit
- UPF 50+
- Machine washable
- Offered in neutral Champagne finish