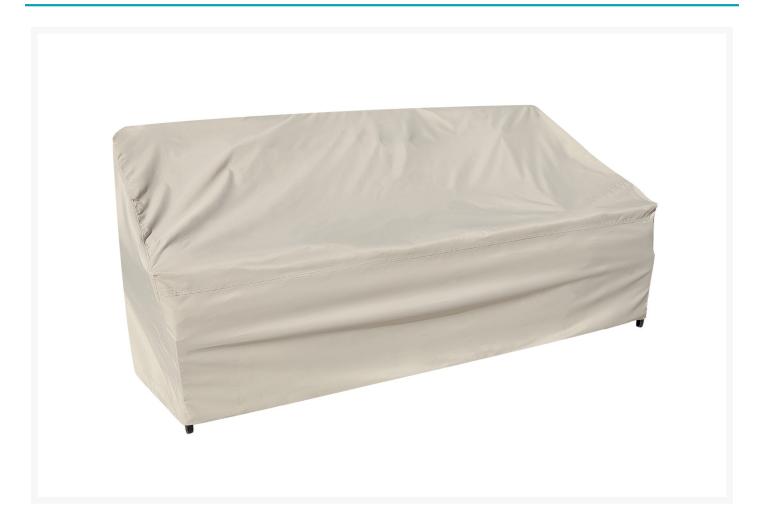

## Short Description

Deep Seating Large Sofa Protective Cover CP733 by Treasure Garden

## Description

Shield your outdoor furniture from the elements with the Deep Seating Large Sofa Protective Cover (CP733) by Treasure Garden! This protective cover is designed to be durable, breathable and water-resistant, giving your furniture a second shield from the weather. Proven to not peel or crack, this protective cover will add years to your patio collection's lifespan.

Includes

• One (1) Treasure Garden Deep Seating Large Sofa Protective Cover CP733

Dimension

- Width: 85"
- Depth: 40"
- Height: 35"
- Weight: 4.83 lbs.

Features

- Designed for use with Treasure Garden sofas
- Rhinoweave fabric is durable, breathable and water resistant
- Cinch ties ensure a snug fit
- UPF 50+
- Machine washable
- Offered in neutral Champagne finish