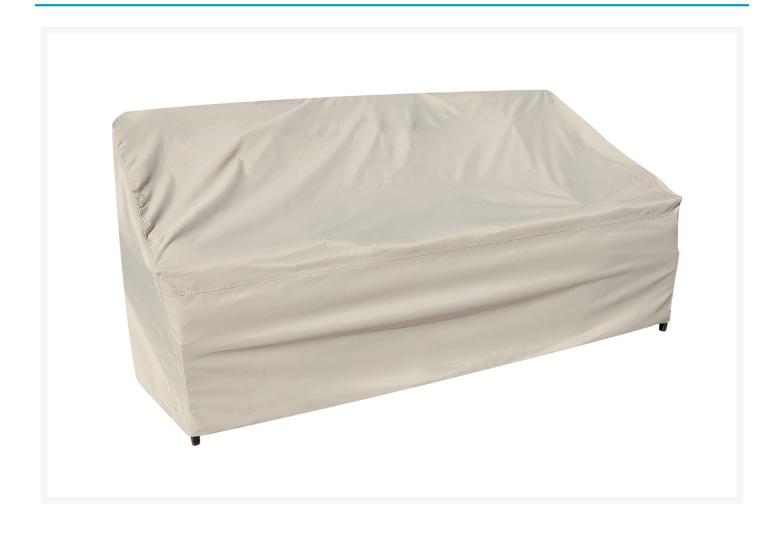

## **Short Description**

Deep Seating Sofa Protective Cover CP723 by Treasure Garden

## Description

Shield your outdoor furniture from the elements with the Deep Seating Sofa Protective Cover (CP723) by Treasure Garden! This protective cover is designed to be durable, breathable and water-resistant, giving your furniture a second shield from the weather. Proven to not peel or crack, this protective cover will add years to your patio collection's lifespan.

#### Dimension

Width: 80"Depth: 35"Height: 35"Weight: 4.5 lbs.

Features

- Designed for use with Treasure Garden sofas
- Rhinoweave fabric is durable, breathable and water resistant
- Cinch ties ensure a snug fit
- UPF 50+
- Machine washable
- Offered in neutral Champagne finish