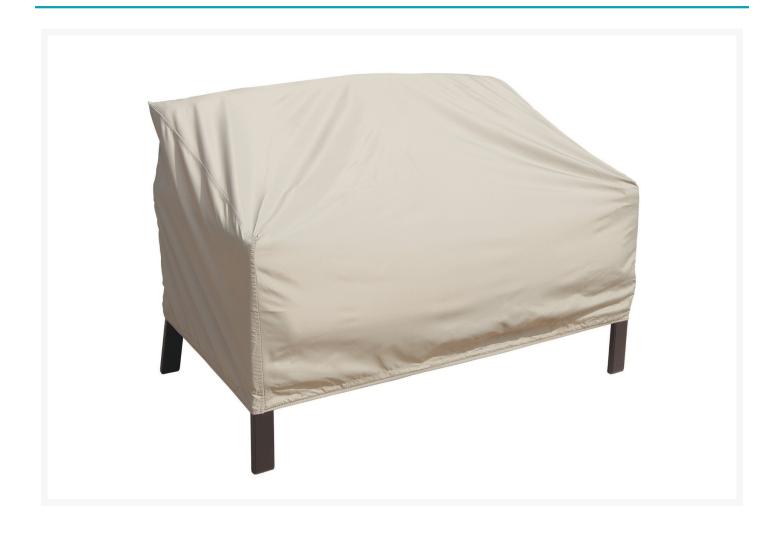

## **Short Description**

Deep Seating Loveseat Protective Cover CP720 by Treasure Garden

## Description

Shield your outdoor furniture from the elements with the Deep Seating Loveseat Protective Cover (CP720) by Treasure Garden! This protective cover is designed to be durable, breathable and water-resistant, giving your furniture a second shield from the weather. Proven to not peel or crack, this protective cover will add years to your patio collection's lifespan.

#### Features

- Designed for use with Treasure Garden deep seating loveseats
- Rhinoweave fabric is durable, breathable and water resistant
- Cinch ties ensure a snug fit
- UPF 50+
- Machine washable
- Offered in neutral Champagne finish