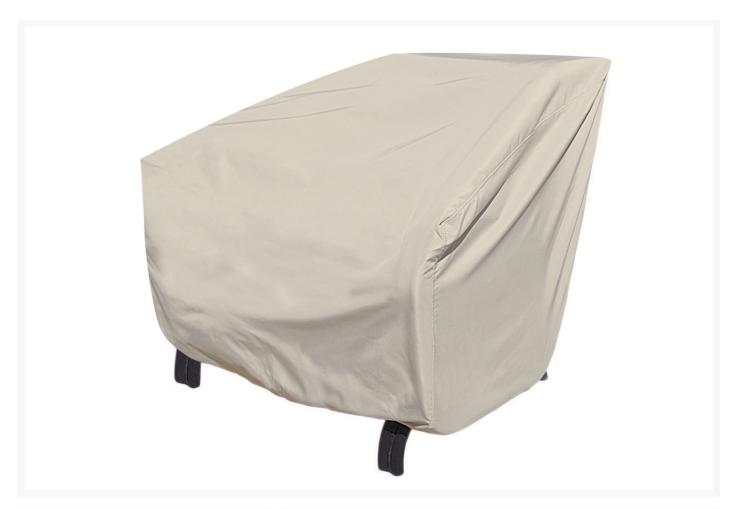

### **Short Description**

Deep Seating XL Lounge Chair Protective Cover CP741 by Treasure Garden

## Description

Shield your outdoor furniture from the elements with the Deep Seating XL Lounge Chair Protective Cover (CP741) by Treasure Garden! This protective cover is designed to be durable, breathable and water-resistant, giving your furniture a second shield from the weather. Proven to not peel or crack, this protective cover will add years to your patio collection's lifespan.

#### **Features**

- Designed for use with Treasure Garden deep seating chairs
- Rhinoweave fabric is durable, breathable and water resistant
- Cinch ties ensure a snug fit
- UPF 50+
- Machine washable
- Offered in neutral Champagne finish