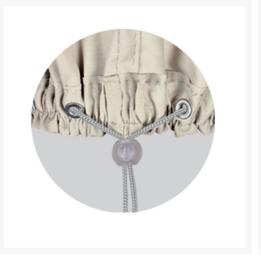

#### **Features**

- Designed for use with Treasure Garden deep seating chairs
- Rhinoweave fabric is durable, breathable and water resistant
- Cinch ties ensure a snug fit
- UPF 50+
- Machine washable
- Offered in neutral Champagne finish