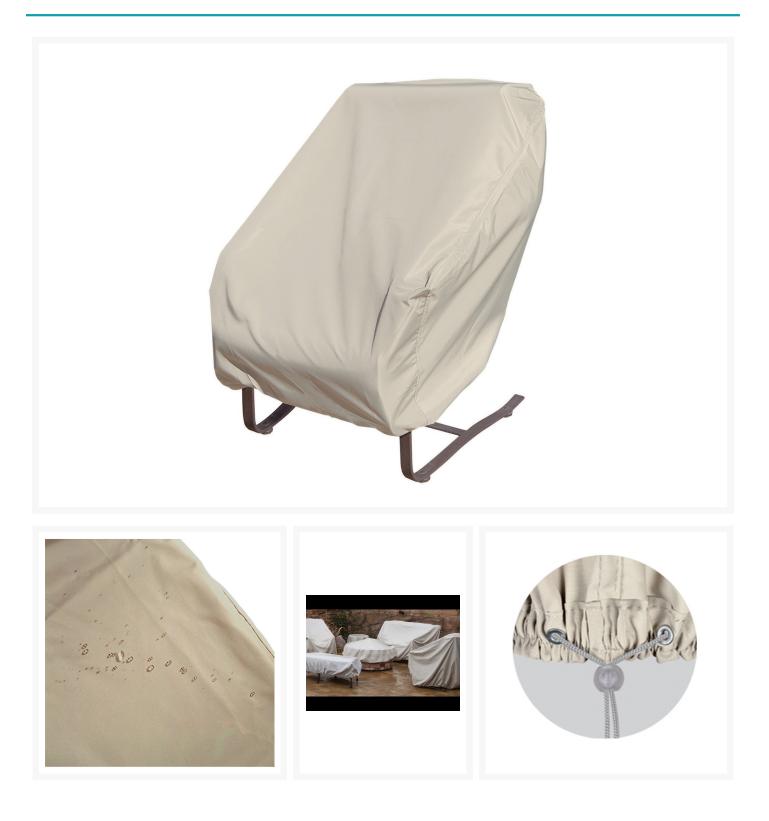

### Short Description

Deep Seating Large Lounge Chair Protective Cover CP712 by Treasure Garden

### Description

Shield your outdoor furniture from the elements with the Deep Seating Large Lounge Chair Protective Cover (CP712) by Treasure Garden! This protective cover is designed to be durable, breathable and water-resistant, giving your furniture a second shield from the weather. Proven to not peel or crack, this protective cover will add years to your patio collection's lifespan.

#### Features

- Designed for use with Treasure Garden deep seating chairs
- Rhinoweave fabric is durable, breathable and water resistant
- Cinch ties ensure a snug fit
- UPF 50+
- Machine washable
- Offered in neutral Champagne finish