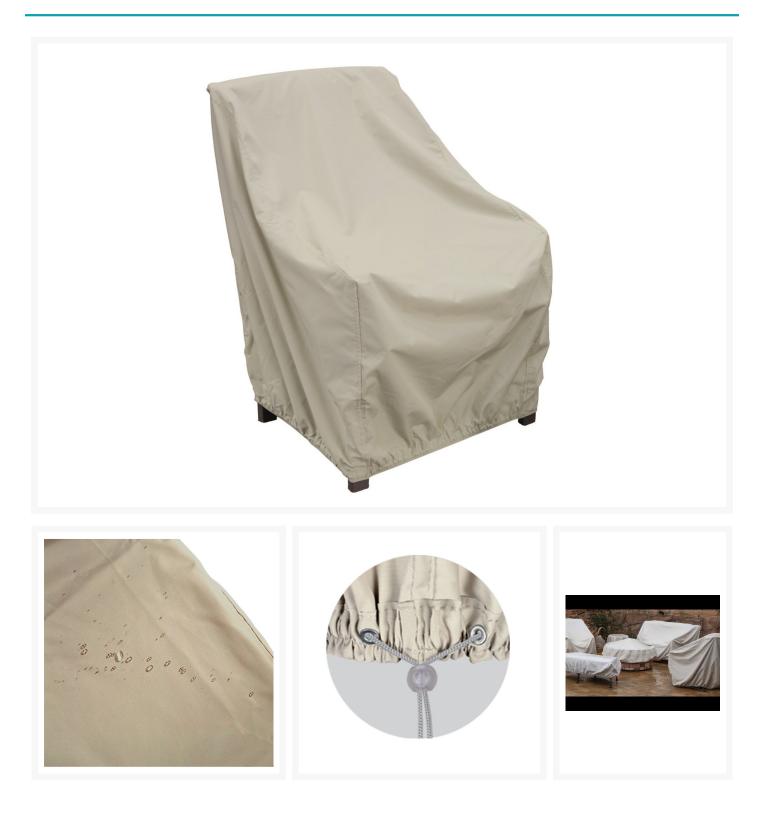

### Short Description

Deep Seating Lounge Chair Protective Cover CP711 by Treasure Garden

### Description

Shield your outdoor furniture from the elements with the Deep Seating Lounge Chair Protective Cover (CP711) by Treasure Garden! This protective cover is designed to be durable, breathable and water-resistant, giving your furniture a second shield from the weather. Proven to not peel or crack, this protective cover will add years to your patio collection's lifespan.

#### Features

- Designed for use with Treasure Garden deep seating chairs
- Rhinoweave fabric is durable, breathable and water resistant
- Cinch ties ensure a snug fit
- UPF 50+
- Machine washable
- Offered in neutral Champagne finish