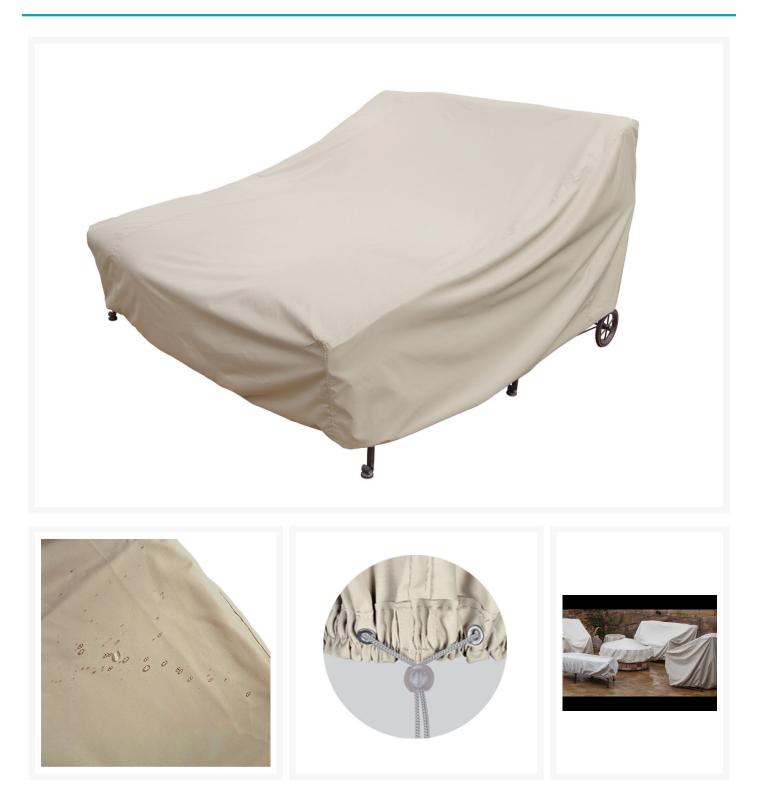

### Short Description

Double Chaise Protective Cover CP130 by Treasure Garden

### Description

Shield your outdoor furniture from the elements with the Double Chaise Protective Cover (CP130) by Treasure Garden! This protective cover is designed to be durable, breathable and water-resistant, giving your furniture a second shield from the weather. Proven to not peel or crack, this protective cover will add years to your patio collection's lifespan.

#### Features

- Designed for use with Treasure Garden chairs and chaises
- Rhinoweave fabric is durable, breathable and water resistant
- Cinch ties ensure a snug fit
- UPF 50+
- Machine washable
- Offered in neutral Champagne finish