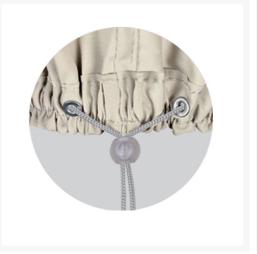

#### **Features**

- Designed for use with Treasure Garden chairs and chaises
- Rhinoweave fabric is durable, breathable and water resistant
- Cinch ties ensure a snug fit
- UPF 50+
- Machine washable
- Offered in neutral Champagne finish