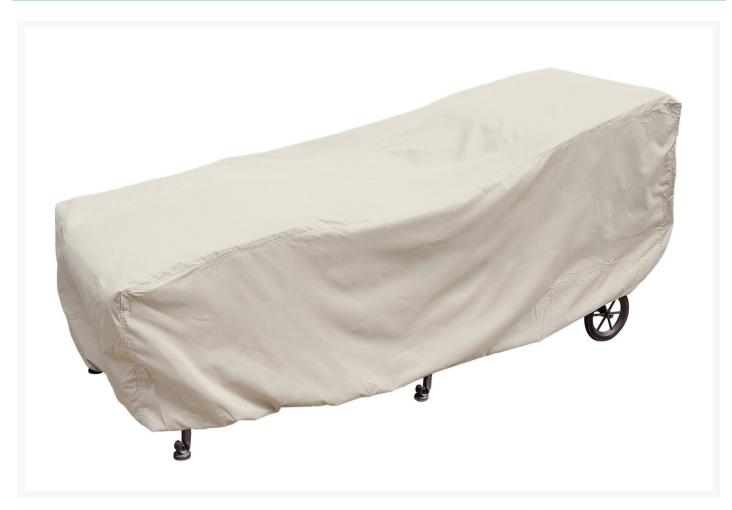

## **Short Description**

Large Chaise Protective Cover CP119L by Treasure Garden

## Description

Shield your outdoor furniture from the elements with the Large Chaise Protective Cover (CP119L) by Treasure Garden! This protective cover is designed to be durable, breathable and water-resistant, giving your furniture a second shield from the weather. Proven to not peel or crack, this protective cover will add years to your patio collection's lifespan.

#### **Features**

- Designed for use with Treasure Garden chairs and chaises
- Rhinoweave fabric is durable, breathable and water resistant
- Cinch ties ensure a snug fit
- UPF 50+
- Machine washable
- Offered in neutral Champagne finish