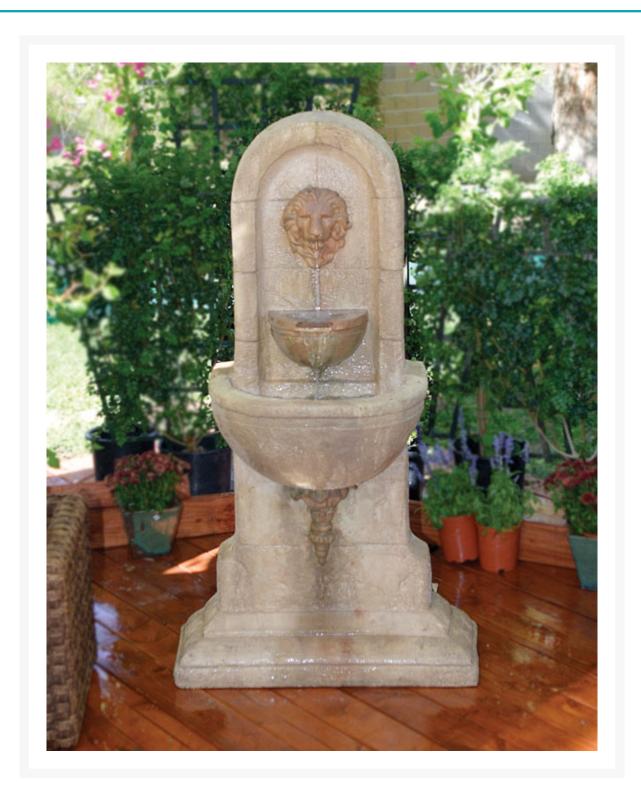

### **Short Description**

sku: LONFheight: 60 in.width: 34 in.depth: 18 in.weight: 240 lbs.color shown: standardNOTE: This is a wall fountain.

### Description

The Lion Floor Fountain is a beautiful fountain made with the utmost artistic precision. Featured here in a beautiful standard finish, this fountain offers two levels of falling water that is sure to increase relaxation in any outdoor setting. This fountain is designed to stand flush against a wall.

The fountain is made of the highest grade fiber reinforced concrete (GFRC), which not only reduces weight but is also much more durable than standard cast stone. The artists behind the making of this fountain have simulated the natural texture of the stone to perfection. Installation is very simple and one can be sure to enjoy the beauty and serenity of this fountain with little effort.

## **DISC Lion Floor Fountain**

\$1,299.00