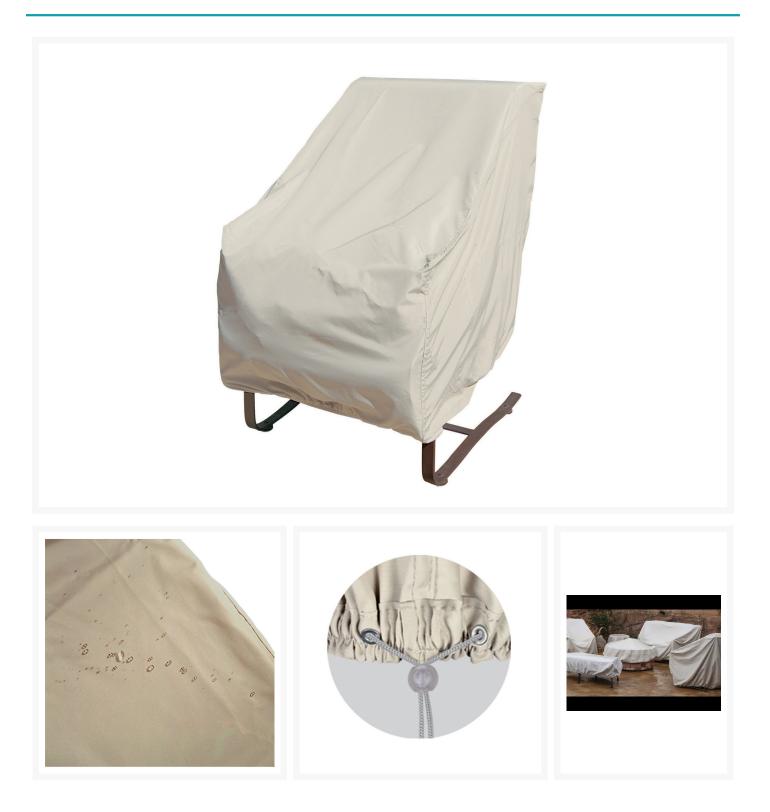

### Short Description

Dining Chair Protective Cover CP115 by Treasure Garden

### Description

Shield your outdoor furniture from the elements with the Dining Chair Protective Cover (CP115) by Treasure Garden! This protective cover is designed to be durable, breathable and water-resistant, giving your furniture a second shield from the weather. Proven to not peel or crack, this protective cover will add years to your patio collection's lifespan.

#### Features

- Designed for use with Treasure Garden chairs and chaises
- Rhinoweave fabric is durable, breathable and water resistant
- Cinch ties ensure a snug fit
- UPF 50+
- Machine washable
- Offered in neutral Champagne finish