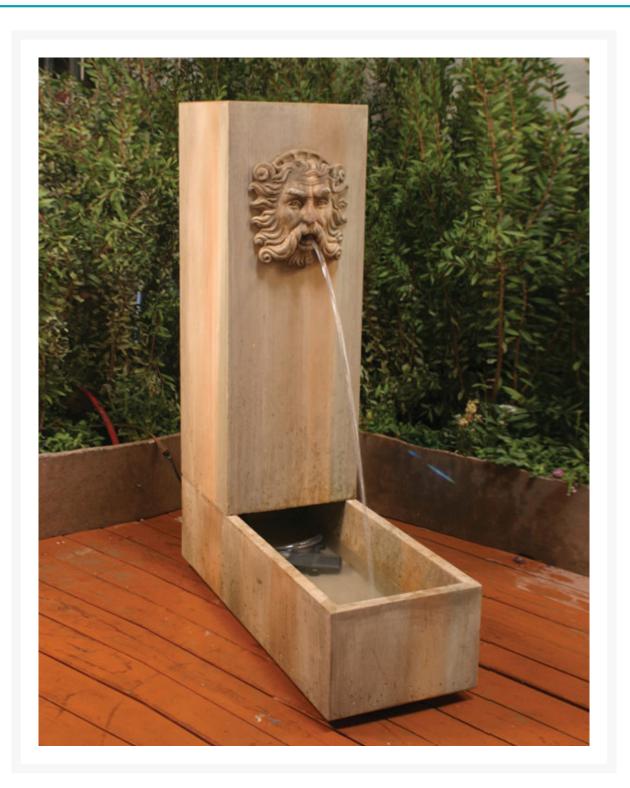

### Short Description

sku: WTR-TRGHheight: 61 in.width: 48 in.depth: 18 in.weight: 441 lbs.color shown: sierra

#### Description

With a bold design and artistic features, the Water Trough Floor Fountain is sure to be the focal point of any outdoor setting. With impressive water noises and great water features, this fountain is sure to impress all. Featured here in a beautiful Sierra finish.

The fountain is made of the highest grade fiber reinforced concrete (GFRC), which not only reduces weight but is also much more durable than standard cast stone. The artists behind the making of this fountain have simulated the natural texture of the stone to perfection. Installation is very simple and one can be sure to enjoy the beauty and serenity of this fountain with little effort.

# DISC Water Trough Floor Fountain