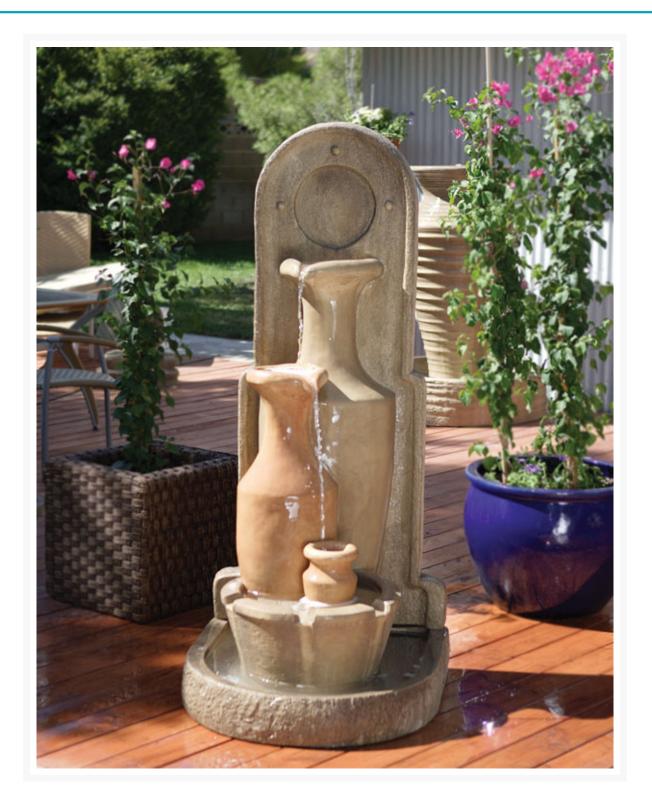

#### Short Description

sku: MKJFheight: 65 in.width: 29 in.depth: 30 in.weight: 343 lbs.color shown: standardNOTE: This is a wall fountain.

#### Description

With an intricate design, and two elongated levels of falling water, the Carafe Floor Fountain is sure to impress all. Featured here in an elegant standard finish, the tranquil water noise is sure to increase relaxation in any outdoor setting. This fountain is designed to stand flush against a wall.

The fountain is made of the highest grade fiber reinforced concrete (GFRC), which not only reduces weight but is also much more durable than standard cast stone. The artists behind the making of this fountain have simulated the natural texture of the stone to perfection. Installation is very simple and one can be sure to enjoy the beauty and serenity of this fountain with little effort.