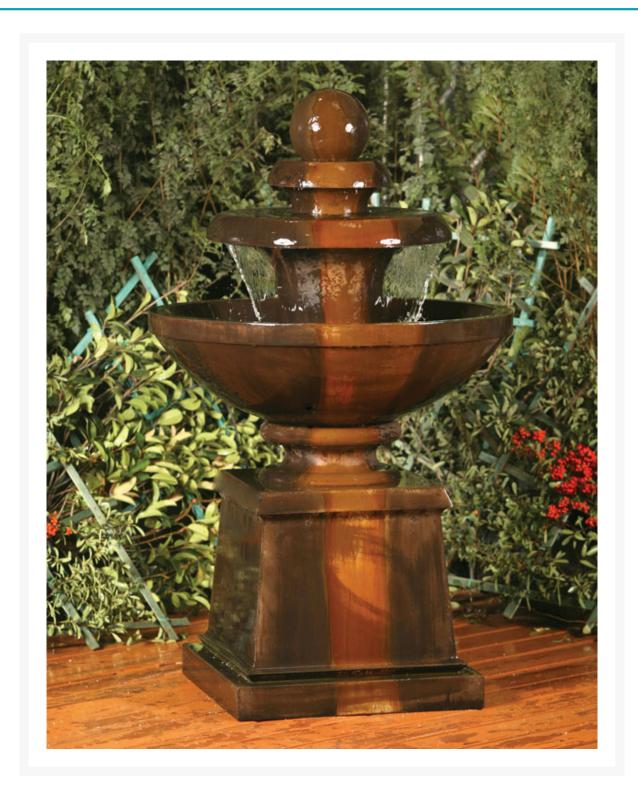

### **Short Description**

sku: CRSRheight: 58 in.width: 24 in.depth: 24 in.weight: 369 lbs.color shown: absolute

#### Description

Featured in a gorgeous absolute finish, the Cresere Floor Fountain is sure to impress all. Featuring a delicate stone sphere at the top of the fountain, and three levels of moving water, this fountain is sure to increase tranquility in any outdoor setting.

The fountain is made of the highest grade fiber reinforced concrete (GFRC), which not only reduces weight but is also much more durable than standard cast stone. The artists behind the making of this fountain have simulated the natural texture of the stone to perfection. Installation is very simple and one can be sure to enjoy the beauty and serenity of this fountain with little effort.

## **DISC Cresere Floor Fountain**

\$1,949.00