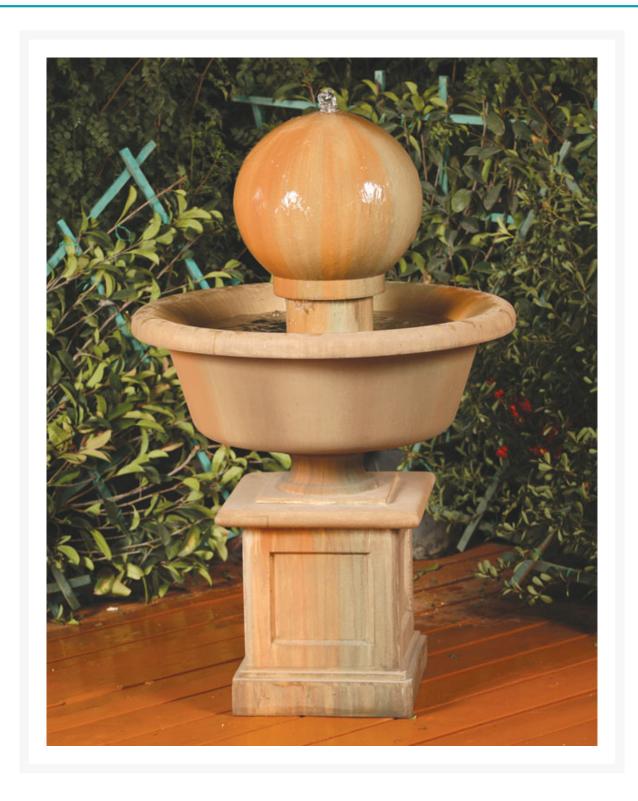

### **Short Description**

sku: MRNSheight: 48 in.width: 14.5 in.depth: 14.5 in.weight: 248 lbs.color shown: sierra

#### Description

With a delightful stone sphere as it's centerpiece, the Marinus Floor Fountain is sure to please all with it's tranquil water features. Water gently gurgles from the top of the sphere before cascading down the sides and into the lower basin. This beautiful fountain is sure to be the focal point of any outdoor setting.

The fountain is made of the highest grade fiber reinforced concrete (GFRC), which not only reduces weight but is also much more durable than standard cast stone. The artists behind the making of this fountain have simulated the natural texture of the stone to perfection. Installation is very simple and one can be sure to enjoy the beauty and serenity of this fountain with little effort.

## **DISC Marinus Floor Fountain**

\$1,599.00